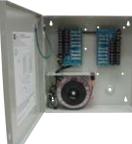

#### **Overview**

This Altronix AC Wall Mount CCTV Power Supply provides 24VAC or 28VAC distributed via sixteen (16) fuse protected power limited outputs for powering CCTV Cameras, heaters and other video accessories.

ALTV2416300UL