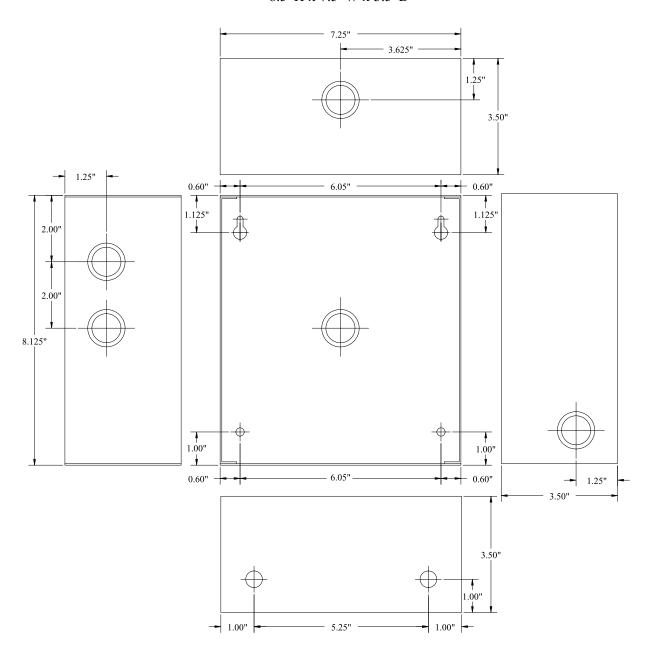

Power Supply provides 24VAC or 28VAC distributed via sixteen (16) fuse outputs for powering CCTV Cameras, heaters and other video accessories.

## **Specifications**

- Sixteen (16) fuse protected outputs.
- Outputs are rated @ 3.5 amp.
- Input 115VAC, 50/60Hz, 1.9 amp.
- 24VAC @ 8 amp (200VA) or 28VAC @ 7 amp (200VA) supply current.
- Main fuse rated @ 10 amp/250V.
- Power ON/OFF switch.
- Surge suppression.
- AC power LEDs.

- Spare fuse(s) provided (all models w/primary and/or secondary fuses).
- Unit maintains camera synchronization.
- Ease of installation saves time and eliminates costly labor.

ALTV2416 weights (approximate):

Product weight: 9.5 lbs. Shipping weight: 10.1 lbs.

## **Agency Approvals**



**European Conformity** 

## **Enclosure Dimensions**

8.5"H x 7.5"W x 3.5"D