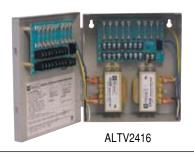

## **Overview**

This Altronix AC Wall Mount CCTV Power Supply provides 24VAC or 28VAC distributed via sixteen (16) fuse outputs for powering CCTV Cameras, heaters and other video accessories.

## **Specifications**

- Sixteen (16) fuse protected outputs.
- Outputs are rated @ 3.5 amp.
- Input 115VAC, 50/60Hz, 1.9 amp.
- 24VAC @ 8 amp (200VA) or 28VAC @ 7 amp (200VA) supply current.
- Main fuse rated @ 10 amp/250V.
- Power ON/OFF switch.
- Surge suppression.
- AC power LEDs.

- Spare fuse(s) provided (all models w/primary and/or secondary fuses).
- Unit maintains camera synchronization.
- Ease of installation saves time and eliminates costly labor.

ALTV2416 weights (approximate):