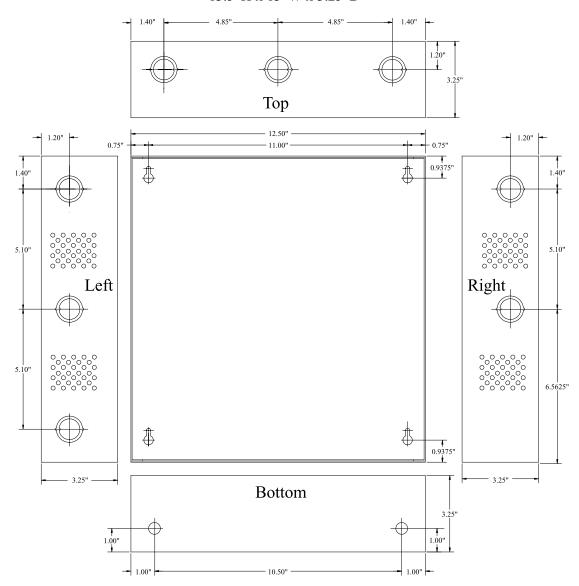

*Overview**

This Altronix DC CCTV power supply is designed to power CCTV Cameras and accessories. It will provide 12VDC or 24VDC distributed via sixteen (16) fuse protected outputs with a total of 6 amp total supply current.



ALTV1224DC2

## **Specifications**

- 12VDC or 24VDC @ 6 amp supply current.
- Eight (16) fuse protected outputs.
- Input 115VAC 50/60 Hz., 2.55 amp.
- Input fuse rated @ 3.5 amp/250V.
- AC input and DC output LED indicator.
- Unit maintains camera synchronization.
- Filtered and electronically regulated outputs.

- Power ON/OFF switch.
- Spare fuses included.
- Ease of installation saves time and eliminates costly labor.

## ALTV1224DC2 weights (approximate):

Product weight: 8.1 lbs. Shipping weight: 9.0 lbs.

## **Enclosure Dimensions**

13.5"H x 13"W x 3.25"D