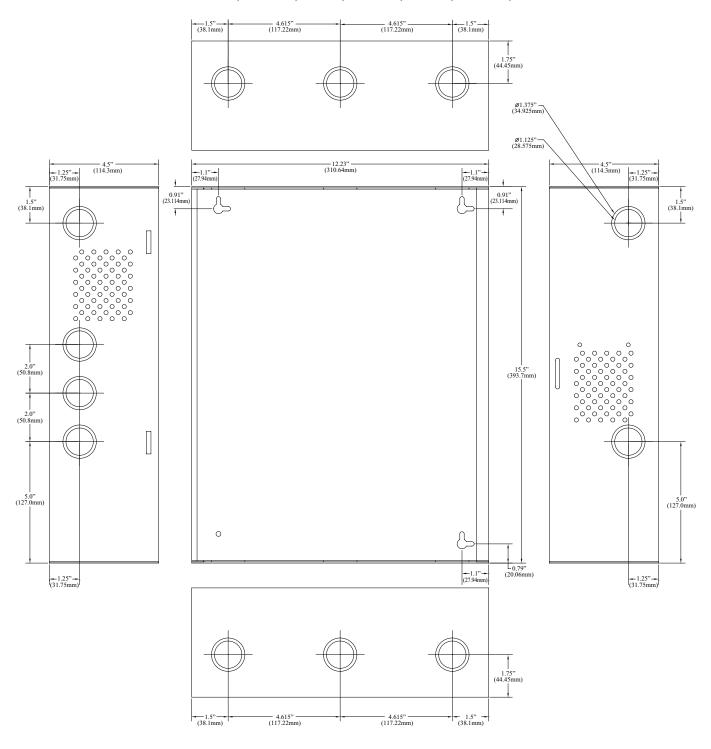

# **Enclosure Dimensions** (H x W x D) (approximate):

15.5" (393.7mm) x 12" (304.8mm) x 4.5" (114.3mm)