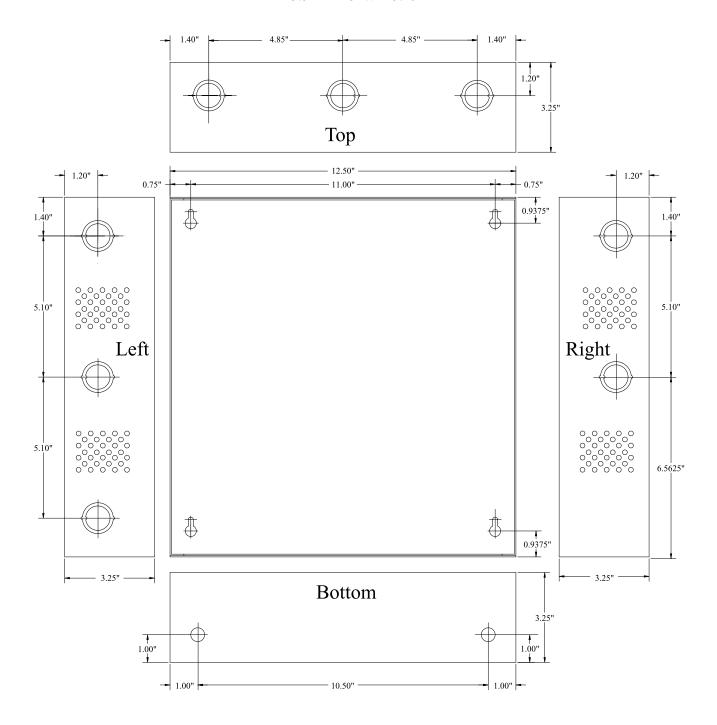

el type batteries.
- Maximum charge current 0.7 amp.
- · Automatic switch over to stand-by battery when

- AC fails (zero voltage drop).
- AC fail supervision (form "C" contacts).
- Low battery supervision (form "C" contacts).
- Battery presence supervision (form "C" contacts).
- AC input and DC output LED indicators.
- Enclosure:
  - Combination knockouts are 1/2" and 3/4"
  - Accommodates up to two (2) 12VDC/7AH batteries.

#### AL600ULPD8CB weights (approximate):

Product weight: 8.7 lbs. Shipping weight: 9.6 lbs.

## Agency Approvals



UL 294

**UL Listed for Access Control** System Units.

UL 1481 UL Listed Standard for Safety for Fire Protective Signaling Systems.



CUL Listed - CSA Standard C22.2 No.205-M1983, Signal Equipment.

# **Enclosure Dimensions**

13.5"H x 13"W x 3.25"D