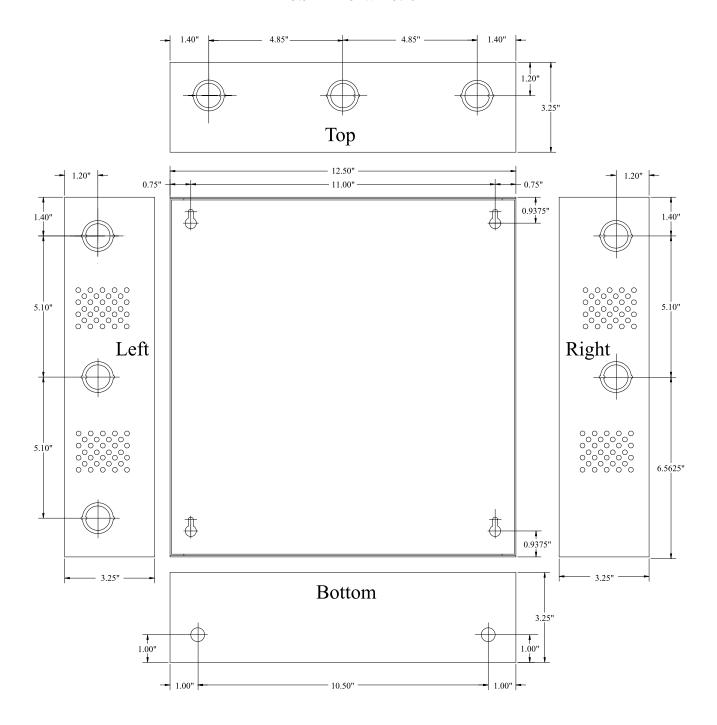

- 12VDC or 24VDC selectable output.
- 1.75 amp continuous supply current.
- Class 2 Rated power limited outputs.
- Filtered and electronically regulated output.
- Short circuit and thermal overload protection.
- Maximum charge current: 400mA.
- Aux relay output (form "C" contacts).

- Automatic switch over to stand-by battery when AC fails.
- AC fail supervision (form "C" contacts).
- AC input and DC output LED indicators.

AL175ULX weights (approximate):

Product weight: 8.4 lbs. Shipping weight: 9.4 lbs.

### **Agency Approvals**



UL Listed for Access Control System Units (UL 294).



CUL Listed - CSA Standard C22.2 No.205-M1983, Signal Equipment.



NYC Department of Buildings Approved.



California State Fire Marshal Approved.

## **Enclosure Dimensions**

13.5"H x 13"W x 3.25"D