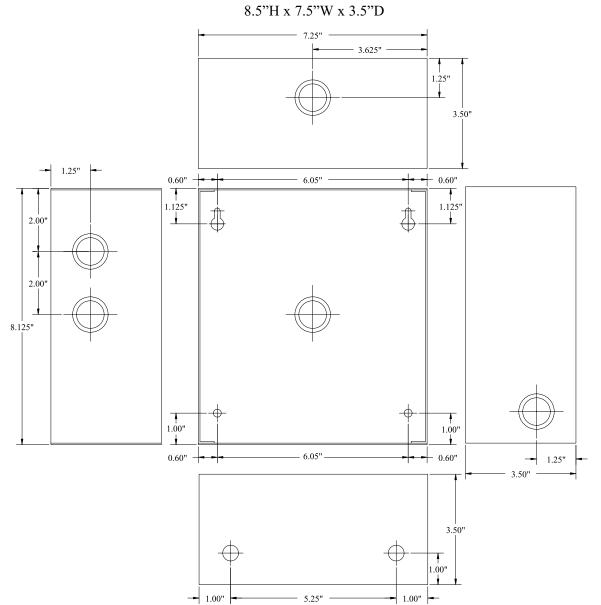

ircuit and thermal overload protection.
- Built-in charger for sealed lead acid or gel type batteries.

- Maximum charge current: .4 amp
- Automatic switch over to stand-by battery when AC fails.
- AC power and unit status indicator on the front panel.

NYC Department of Buildings Approved.

- Normally Open [NO] trigger input.
- Supervised Fire Alarm Disconnect (Latching w/reset or Non-Latching).
- Power supply board and enclosure.
- \*Note: When unit is powered by battery back up (AC Fail condition) the voltage range is 9.3V-13.2V and 19.55V-26.4V for 12 and 24 volt operation respectively.

## Agency Approvals

MEA

Approved



UL Listed for Access Control System Units (UL 294).



CUL Listed - CSA Standard C22.2 No.1-98, Audio, Video and Similar Equipment.

### **Enclosure Dimensions**