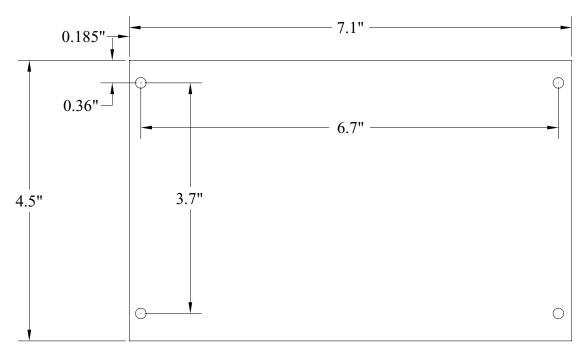

.

#### **Specifications**

- 12VDC output.
- 10 amp of continuous supply current.
- Input 115VAC / 60Hz, 2.6 amp.
- Input fuse rated @ 5 amp/250V.
- Output fuse rated @ 15 amp/32V.
- Filtered and electronically regulated output.
- Short circuit and thermal overload protection.
- · Built-in charger for sealed lead acid or gel type batteries.

- Maximum charge current 0.7 amp.
- Automatic switch over to stand-by battery when AC fails (zero voltage drop).
- AC fail supervision (form "C" contacts).
- Low battery supervision (form "C" contacts).
- Battery presence supervision (form "C" contacts).
- AC input and DC output LED indicators.

## **Agency Approvals**



UL Recognized component for Access Control System Units (UL 294)

### **Board Dimensions (approximate):**

4.5"W x 7.1"L x 1.75"H