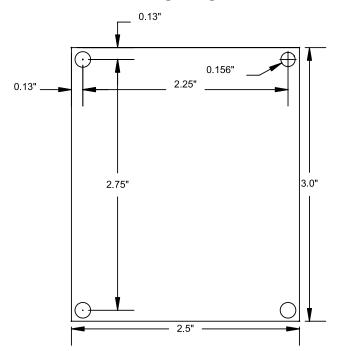

## **Mounting Diagram**

## **Board Dimensions (approximate)**

3"L x 2.5"W x .75"H