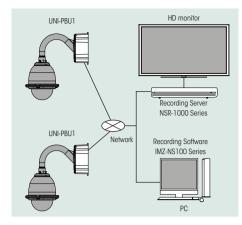

|
| Power Output          | 96va (96 watts)                                       |                                        |
| Power Consumption     | 1 Amp (120 watts) at 120VAC                           |                                        |
| Camera Power          | 32 watts                                              |                                        |
| Heater/Blower Power   | 52 watts                                              |                                        |
| Shipping              | Weight                                                | Shipping box dimensions                |
| UNI-PBU1              | 10.5 lbs. (4.8 kg)                                    | 8 x 12 x 12 inches (203 x 305 x 305mm) |

## SYSTEM CONFIGURATIONS



#### DIMENSIONS

Unit: inches (mm)







© 2011 Sony Electronics Inc. All rights reserved. Reproduction in whole or in part without written permission is prohibited. Features and specifications are subject to change without notice. Weights and measurements are approximate. Sony, the Sony make.believe and their respective logos are trademarks of Sony.

Sony Electronics Inc. 1 Sony Drive Park Ridge, NJ 07656 sony.com/security