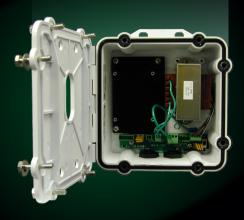

# **Power Block**

The UNI-PBU1 power block unit is a UL approved, outdoor rated power supply that is enclosed in a rugged, vandal resistant aluminum enclosure. It offers conversion from 220/110VAC to 24VAC (4 Amps) to power the camera, heater(s) and blower(s). Footprint on the hinged door fits the gooseneck mounts like the UNI-WMB1, or the supplied gooseneck mounts for the UNI-MDB1/2/3.

### **KEY FEATURES**

- The UNI-WMB1 wall mount and the UNI-MDB1, UNI-MDB2 and UNI-MDB3 pendant adapter kits mount directly to the hinged door.
- Rugged, cast aluminum outdoor NEMA 4 enclosure.
- Accepts 110VAC or 220VAC input converting to 24VAC and 96W output to power camera, heater and blower.
- Meets IP66 standards to prevent the induction of minute particles.
- Designed for direct conduit connections.
- Fused output.
- · Hinged door for easy access.
- UL approved electrical device.
- Suitable for surface wall mount, or pole mount applications Pole mount clips are included.

#### **BID SPECIFICATIONS**

The Power Block unit shall be a Sony model UNI-PBU1. The enclosure shall be made of cast aluminum and designed to meet
or exceed IP66 and NEMA 4. The power supply shall have 2 separate power outputs at 24V. It shall be designed for either
110VAC or 220VAC input single phase. A single 3 position connector board shall be provided with each unit and clearly
marked for Line, Neutral and Ground Wires (L, N, GND) to be plugged into the connector plug of the corresponding voltage.
The unit shall have a fuse protected output. The Power Block shall provide 52 watts for Heater/Blower power and 32 watts for
camera power. The door shall provide mounting points for the Sony UNI-WMB1 wall mount and the UNI-MDB1/2/3 while being
hinged for easy service access.