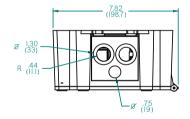

### **SPECIFICATIONS**

| UNI-PBUT              |                                                       |                                        |
|-----------------------|-------------------------------------------------------|----------------------------------------|
| Mechanical            |                                                       |                                        |
| Size (H x W x D)      | 8.75 x 7.5 x 3.81 inches (222 x 191 x 97mm)           |                                        |
| Weight                | 10 lbs. (4.54 kg)                                     |                                        |
| Construction Body     | Rugged cast aluminum                                  |                                        |
| Cable Entry           | Two conduit openings located on the bottom of the box |                                        |
| Environmental         |                                                       |                                        |
| Operating temperature | -40°F to 122°F (-40°C to 50°C)                        |                                        |
| Electrical            |                                                       |                                        |
| Power Input           | 120VAC or 240VAC, 50/60 Hz                            |                                        |
| Power Output          | 96va (96 watts)                                       |                                        |
| Power Consumption     | 1 Amp (120 watts) at 120VAC                           |                                        |
| Camera Power          | 32 watts                                              |                                        |
| Heater/Blower Power   | 52 watts                                              |                                        |
| Shipping              | Weight                                                | Shipping box dimensions                |
| UNI-PBU1              | 10.5 lbs. (4.8 kg)                                    | 8 x 12 x 12 inches (203 x 305 x 305mm) |

#### DIMENSIONS

Unit: inches (mm)

© 2011 Sony Electronics Inc. All rights reserved. Reproduction in whole or in part without written permission is prohibited. Features and specifications are subject to change without notice. Weights and measurements are approximate. Sony, the Sony make.believe and their respective logos are trademarks of Sony.