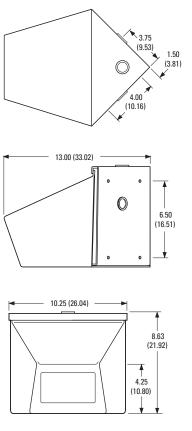

NOTE: VALUES IN PARENTHESES ARE CENTIMETERS; ALL OTHERS ARE INCHES.

#### **MECHANICAL**

| Camera Mounting<br>Maximum Camera | Adjustable tilt table                                                                                                              |
|-----------------------------------|------------------------------------------------------------------------------------------------------------------------------------|
| and Lens Size                     | Accepts camera and lens combinations*<br>(including BNC connector) up to<br>4.0" H x 4.0" W x 8.0" L<br>(10.16 x 10.16 x 20.32 cm) |
| Viewing Window                    | 0.187-inch (4.76 mm) thick Lexan®                                                                                                  |
| Viewing Window Area               | 4.25" W x 2.56" H (10.8 x 6.50 cm)                                                                                                 |
| Cable Entry                       | 0.875-inch (2.22 cm) diameter or 1.125-inch (2.86 cm) diameter knockout access through rear walls and top                          |
| Enclosure Mounting                | Eight 0.25-inch (0.64 cm) diameter openings on protected rear surfaces                                                             |
| Security                          | Tamper-resistant button-head screws (hollow Allen wrench supplied)                                                                 |