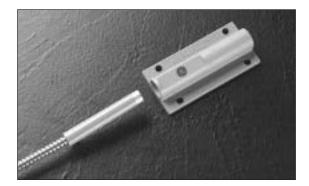

## Magnapull<sup>™</sup> Heavy Duty Magnetic Pull-Apart Cords

## **Applications**

- Protect boats, trailers, heavy equipment
- Secures almost any loose item
- Positive magnetic retention
- Reed-actuated for high reliability
- Durable, heavy guage construction for long life
- Mounting hardware included