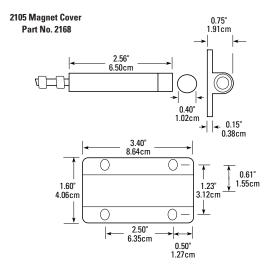

## **General Specifications**

| Enclosure         | ABS Plastic                        |  |
|-------------------|------------------------------------|--|
| Temperature Range | -40°F to 150°F (-40°C to 65°C)     |  |
| Environmental     | Hermetically Sealed Reed Switch    |  |
| NEMA Rating       | 1, 2, 3, 4, 4x, 5, 6, 12           |  |
| Protection Class  | IP 67                              |  |
| Response Time     | 1 msec max.                        |  |
| Life Cycles       | 100,000 Under Full Load            |  |
|                   | 10,000,000 Under Dry Circuit       |  |
| Lead Types/O.D.   | Stainless Steel Armored Cable with |  |
|                   | #22 wire / 0.28" (0.71cm)          |  |
| Color             | Grey                               |  |

|--|

| Order Informat | er Information Electrical Specifications |                        |                              |                              |                       |                |
|----------------|------------------------------------------|------------------------|------------------------------|------------------------------|-----------------------|----------------|
| Part Number    | Contact <sup>1</sup><br>Configuration    | Load Rating<br>(AC/DC) | Switching Voltage<br>(AC/DC) | Switching Current<br>(AC/DC) | Contact<br>Resistance | Lead<br>Length |
| 2105A-G        | N.O.                                     | 7.5W/VA                | 100V                         | 0.5A                         | 0.2 Ohms              | 3'             |
| 2107A-G        | SPDT                                     | 3W/VA                  | 30V                          | 0.25A                        | 0.2 Ohms              | 3'             |