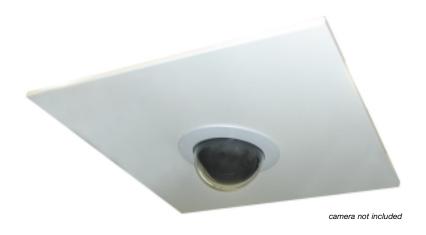

#### PRODUCT FEATURES

- The model PDM9 is a discreet indoor surveillance enclosure designed to mount into a standard 2' x 2' or 2' x 4' suspended ceiling, and can be used alone or in conjunction with the entire ceiling tile
- This unit completely encloses the unitized camera, resulting in discreet viewing
- For indoor use
- Designed for the WV-CS954/WV-CS574/ WV-NS324 Series cameras

#### **DESCRIPTION**

The PDM9 is an attractive, drop ceiling mount. The PDM9 is easy to install. Just remove the existing ceiling tile and place the PDM9 in its place. The product works with the WV-CS954/WV-CS574/WV-NS324 Series cameras.