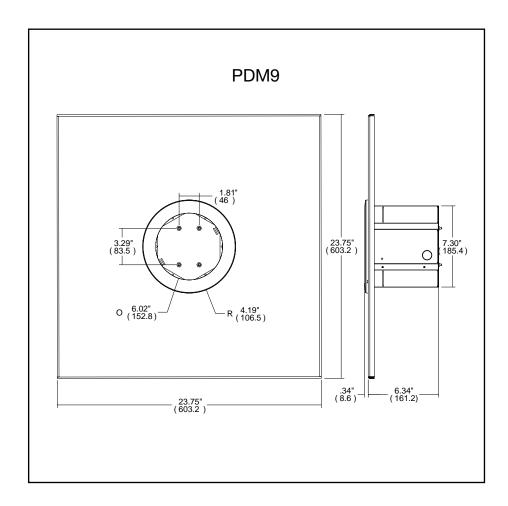

## MECHANICAL SPECIFICATIONS

Size (HxWxD):

24" x 24" x 10" (610mm x 610mm x 254mm) Weight: 13 lbs. (5.9 kg) without camera

Construction:

Metal Ceiling: Frame 18-gauge steel with an off-white powder coat finish

Metal back box: 18- and 20-gauge steel,

w/black powder coat finish

Decorative Trim Ring: ABS Plastic, off-white Electrical Input: (3) .875" knockouts