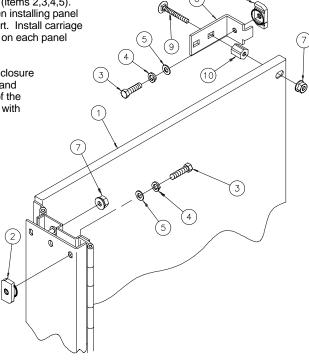

## INSTALLATION INSTRUCTION:

<u>Step 1.</u> Attach the hinged side of the swing—out panel assembly (item 1) to the mounting channels on one side of the enclosure. Secure in place with clamping nuts, screws, washers, and lockwashers (items 2,3,4,5). The clamping nuts fit inside the mounting channels.

Step 2. Install the panel supports (item 6) on mounting channels on the other side of the enclosure or

on the center panel support on two-door enclosures. Secure panel supports in place with clamping nuts, screws, washers, and lockwashers (items 2,3,4,5). Clamping nuts are not required when installing panel supports on the center panel support. Install carriage bolts and standoff nuts (items 9,10) on each panel support in location shown.

<u>Step 3.</u> Swing the panel into the enclosure and secure it to the panel supports and studs provided on the hinged side of the swing–out panel assembly. Fasten with flange nuts (item 7).

NOTE: Half swing—out panel fits in top half or bottom half of enclosure. Panel will swing completely out of the enclosure if panel surface is 10.75 or less from the inside of the enclosure door. Panel can be installed further back if desired.