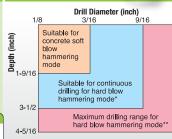

# **LRH-288**

Electrician's 3/4" SDS-plus Rotary Hammer

28.8v

This is one tough rotary hammer. With its magnesium gear case housing that provides excellent heat dispersal and its cooling fan that flows air around the gear case, it is capable of drilling up to 9/16" diameter holes in concrete continuously. Also, the large cooling fan provides enough air flow to prevent tool-killing dust buildup, and the two-finger trigger is sealed to prevent dust entry. Use the Soft hammer selection for holes up to 3/16" diameter and the Hard hammer selection for holes from 3/16" through 3/4" diameter.

#### Powerful and Tough

GREENLEE MANUEL

\*Continuous drilling range: Range which can drill continuously (room temperature 68° F, drilling at 10 second intervals)

\*\*Hard blow drilling range: Range which you can drill (It is not recommended for continuous drilling over 9/16" dia. x 3-1/2" depth)