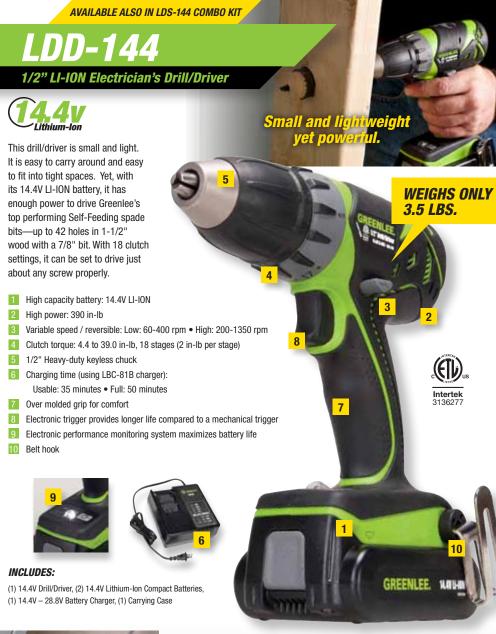

When it comes to making holes on the jobsite, electrical contractors reach for Greenlee's power tool accessories to get the job done – whether it be our Nail Eater® Auger Bits, Drill/Tap Bits, Kwik Stepper® Bits, Spade Bits, D'Versibit® System or our QuickChange Hole Saws.

Now you can get optimum performance from our already highly-reputable holemaking and power tool accessories with Greenlee's new line of battery power tools. These power tools are compact, lightweight and cordless, yet powerful, heavy-duty and ergonomically-designed for working in tight spaces like panel boxes.

Our power tools are powered by second-generation Cobalt Lithium-lon batteries, which provide lower internal resistance than traditional Lithium-lon batteries and store more amp hours than most of the competitors' batteries – meaning more work can be done with one charge.

So now is the time to get your hands on Greenlee! Choose from our 3.6V screwdriver; 14.4V drill/driver, circular saw or rotary hammer drill/driver; 21.6V drill/driver and hammer drill/driver; or the very strong 28.8V heavy-duty rotary hammer. Each tool is powered with the proper voltage to meet the tool's requirements, which gives electrical contractors the right amount of power and flexibility for just about any jobsite application.