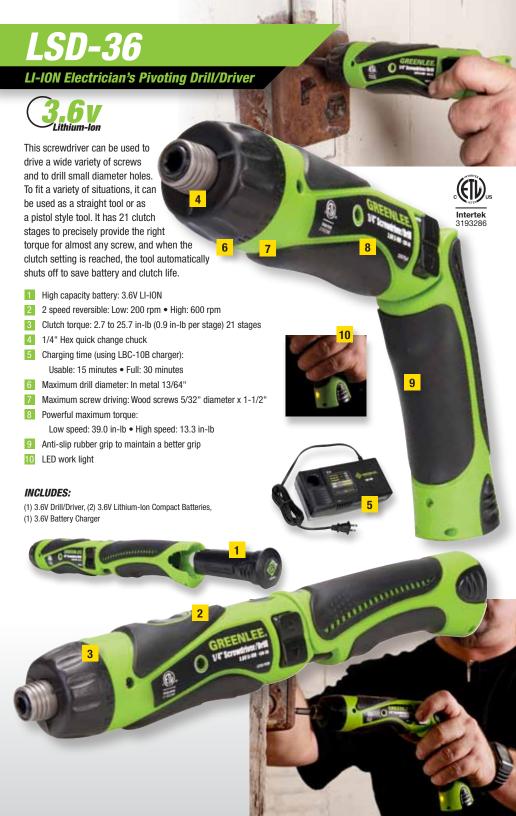

So now is the time to get your hands on Greenlee! Choose from our 3.6V screwdriver; 14.4V drill/driver, circular saw or rotary hammer drill/driver; 21.6V drill/driver and hammer drill/driver; or the very strong 28.8V heavy-duty rotary hammer. Each tool is powered with the proper voltage to meet the tool's requirements, which gives electrical contractors the right amount of power and flexibility for just about any jobsite application.

- High capacity battery: 28.8V LI-ION
- 2 Hammering force: 5,300 lbF
- Two speed hammering selection:
  High: 0-4,500 bpm Low: 0-2,800 bpm
- Two speed drilling selection: variable speed/reversible:
  - High: 0-920 rpm Low: 0-500 rpm
- 5 1" SDS-plus bit system
- 6 Magnesium gear case provides long gear life and heat dispersion
- Z Ergonomic soft rubber grip for stress reduction
- 8 Electronic performance monitoring system provides longer battery life
- 9 Charging time (using LBC-81B charger): Usable: 55 minutes • Full: 70 minutes
- 10 Dust-proof switch ensures long life