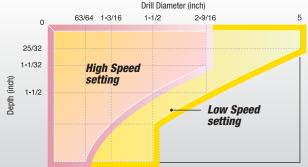

#### Powerful and Tough

GREENLEE MANUEL

\*Continuous drilling range: Range which can drill continuously (room temperature 68° F, drilling at 10 second intervals)

\*\*Hard blow drilling range: Range which you can drill (It is not recommended for continuous drilling over 9/16" dia. x 3-1/2" depth)