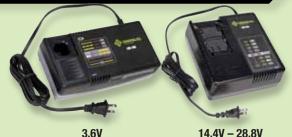

m-Ion Battery System



#### **Individual Battery Cell Monitoring**

Each cell in the battery is monitored for charge level. The sensors prevent the charger from overcharging any cell, and they shut off the tool if any cell is in danger of being over discharged.

#### **Battery Temperature Sensor**

During heavy use, a battery can become hot. If this happens, a sensor in the battery cuts off power to the tool before any damage to the battery occurs.

#### 2-Stage Charging System



To minimize battery charging time, Greenlee chargers use a 2-stage charging method. A high charge rate is used to guickly charge the battery to 80%, a usable state. The charge rate is decreased for the remaining 20% to make sure that the battery isn't subjected to life shortening overcharging.

#### 2 Chargers



14.4V - 28.8V



#### Also Available



No burrs! Save time on the jobsite with burrfree cutting.



LCS-W13A CARBIDE-TIPPED WOOD CIRCULAR SAW BLADE - 5-3/8" (REGULAR)



LCS-W13B CARBIDE-TIPPED WOOD CIRCULAR SAW BLADE - 5-3/8" (THIN)



LCS-M13C CARBIDE-TIPPED METAL CIRCULAR SAW BLADE - 5-3/8" (REGULAR)



LCS-M13D CARBIDE-TIPPED METAL CIRCULAR SAW BLADE - 5-3/8" (THIN)





#### LDS-144 COMBO KIT

#### **INCLUDES:**

- (1) LDD-144 Drill/Driver
- (1) LCS-144 Metal Cutting Circular Saw
- (2) 14.4V Lithium-Ion Compact Batteries
- (1) 14.4V 28.8V Battery Charger
- (1) Heavy-Duty Multi-Pocket Bag





## Wood Hole Saw Drilling







(1) 21.6V Drill/Driver, (2) 21.6V Lithium-lon Compact Batteries,

(1) 14.4V - 28.8V Battery Charger, (1) Carrying Case

#### Gear System and Motor Capable of W