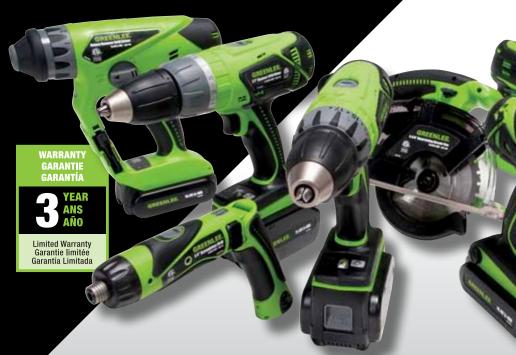

Now you can get optimum performance from our already highly-reputable holemaking and power tool accessories with Greenlee's new line of battery power tools. These power tools are compact, lightweight and cordless, yet powerful, heavy-duty and ergonomically-designed for working in tight spaces like panel boxes.

So now is the time to get your hands on Greenlee! Choose from our 3.6V screwdriver; 14.4V drill/driver, circular saw or rotary hammer drill/driver; 21.6V drill/driver and hammer drill/driver; or the very strong 28.8V heavy-duty rotary hammer. Each tool is powered with the proper voltage to meet the tool's requirements, which gives electrical contractors the right amount of power and flexibility for just about any jobsite application.