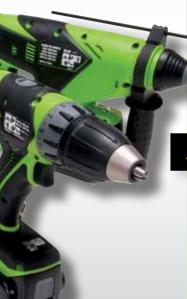

Now you can get optimum performance from our already highly-reputable holemaking and power tool accessories with Greenlee's new line of battery power tools. These power tools are compact, lightweight and cordless, yet powerful, heavy-duty and ergonomically-designed for working in tight spaces like panel boxes.

So now is the time to get your hands on Greenlee! Choose from our 3.6V screwdriver; 14.4V drill/driver, circular saw or rotary hammer drill/driver; 21.6V drill/driver and hammer drill/driver; or the very strong 28.8V heavy-duty rotary hammer. Each tool is powered with the proper voltage to meet the tool's requirements, which gives electrical contractors the right amount of power and flexibility for just about any jobsite application.