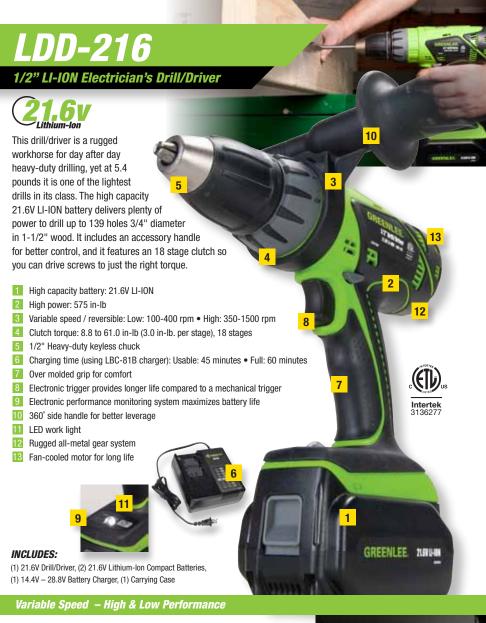

## Wood Hole Saw Drilling

(1) 21.6V Drill/Driver, (2) 21.6V Lithium-lon Compact Batteries,

(1) 14.4V - 28.8V Battery Charger, (1) Carrying Case

#### Gear System and Motor Capable of Withstanding Tough Continuous Work!

#### All-Metal Gear System

The use of metal gears for switching between high- and low-speed operation reduces part wear and offers superior durability compared to plastic gears, decreasing the frequency of tool breakdowns.

#### Fan-Cooled Ventilated Motor

The use of a 21.6V high-power Lithium-lon battery and a motor with high cooling efficiency helps keep the motor temperature low even during tough work, making the drill well suited to use in repetitive tasks.