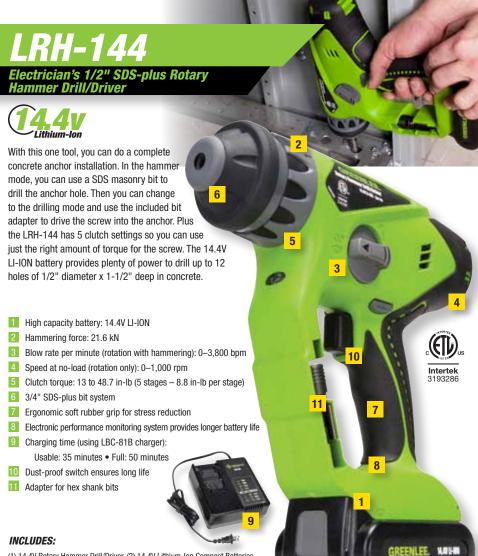

- (1) 14.4V Rotary Hammer Drill/Driver, (2) 14.4V Lithium-Ion Compact Batteries,
- (1) 14.4V 28.8V Battery Charger, (1) Carrying Case, (1) Shoulder Strap,
- (1) Bit Adapter

Air-Coupling Hammer Mechanism provides quick hole drilling in hard concrete!

### Dust-protected switch