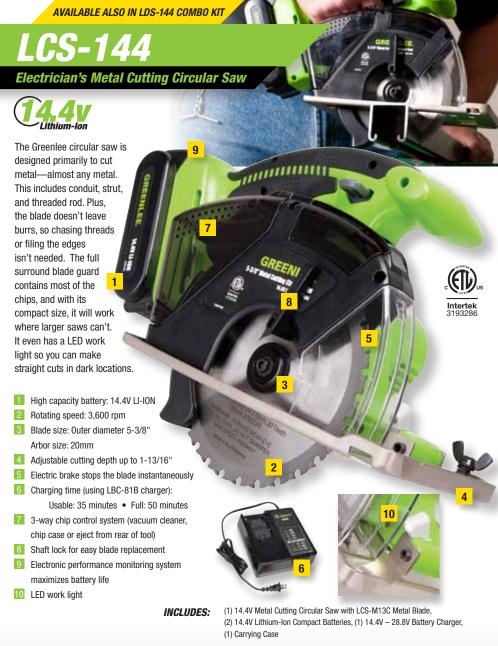

When it comes to making holes on the jobsite, electrical contractors reach for Greenlee's power tool accessories to get the job done – whether it be our Nail Eater® Auger Bits, Drill/Tap Bits, Kwik Stepper® Bits, Spade Bits, D'Versibit® System or our QuickChange Hole Saws.

Now you can get optimum performance from our already highly-reputable holemaking and power tool accessories with Greenlee's new line of battery power tools. These power tools are compact, lightweight and cordless, yet powerful, heavy-duty and ergonomically-designed for working in tight spaces like panel boxes.

Our power tools are powered by second-generation Cobalt Lithium-lon batteries, which provide lower internal resistance than traditional Lithium-lon batteries and store more amp hours than most of the competitors' batteries – meaning more work can be done with one charge.

So now is the time to get your hands on Greenlee! Choose from our 3.6V screwdriver; 14.4V drill/driver, circular saw or rotary hammer drill/driver; 21.6V drill/driver and hammer drill/driver; or the very strong 28.8V heavy-duty rotary hammer. Each tool is powered with the proper voltage to meet the tool's requirements, which gives electrical contractors the right amount of power and flexibility for just about any jobsite application.

# for the Job. ry for the Tool.

#### Increased productivity with higher amp hours

Our batteries have a higher amp hour rating than most of our competitors'.

2.8 amp hours v. 2.4 amp hours

#### Faster Charge Time

**Keeps your tools working!** 

#### Battery Cell Monitoring

Lengthens battery life by preventing damage to cells.

#### Cobalt Lithium-Ion Battery System

#### **Individual Battery Cell Monitoring**

Each cell in the battery is monitored for charge level. The sensors prevent the charger from overcharging any cell, and they shut off the tool if any cell is in danger of being over discharged.

#### **Battery Temperature Sensor**

During heavy use, a battery can become hot. If this happens, a sensor in the battery cuts off power to the tool before any damage to the battery occurs.

#### 2-Stage Charging System

To minimize battery charging time, Greenlee chargers use a 2-stage charging method. A high charge rate is used to guickly charge the battery to 80%, a usable state. The charge rate is decreased for the remaining 20% to make sure that the battery isn't subjected to life shortening overcharging.

#### **INCLUDES:**

- (1) LDD-144 Drill/Driver
- (1) LCS-144 Metal Cutting Circular Saw
- (2) 14.4V Lithium-Ion Compact Batteries
- (1) 14.4V 28.8V Battery Charger
- (1) Heavy-Duty Multi-Pocket Bag