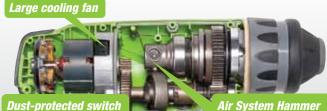

### Dust-protected switch

# **LRH-288**

Electrician's 3/4" SDS-plus Rotary Hammer

28.8v

This is one tough rotary hammer. With its magnesium gear case housing that provides excellent heat dispersal and its cooling fan that flows air around the gear case, it is capable of drilling up to 9/16" diameter holes in concrete continuously. Also, the large cooling fan provides enough air flow to prevent tool-killing dust buildup, and the two-finger trigger is sealed to prevent dust entry. Use the Soft hammer selection for holes up to 3/16" diameter and the Hard hammer selection for holes from 3/16" through 3/4" diameter.

#### Cooling/dust-proof design supports continuous use.

Rigorous continuous use is made possible by air flowing through the space between the gear case and the main unit housing. Which, similar to a radiator, cools the entire gear case containing the hammer and gears which become hot from use. A large cooling fan drives the exhaust system to prevent dust buildup.

Large cooling fan

Large cooling fan

Built-in motor

Built-in motor

Emission

Air Intake

The gear case is made from magnesium, which is light and excellent for dispersing heat. The hammer and gears are covered to prevent fine particles of dust from entering the tool and grease from leaking