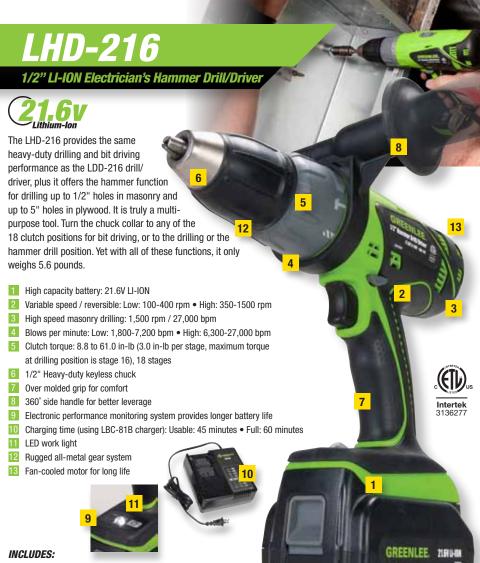

#### All-Metal Gear System

The use of metal gears for switching between high- and low-speed operation reduces part wear and offers superior durability compared to plastic gears, decreasing the frequency of tool breakdowns.