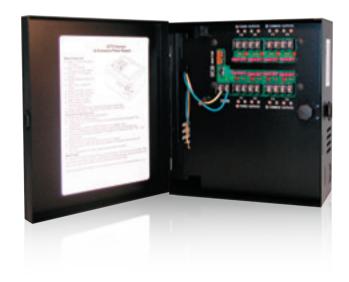

### 4 Camera 24VAC 4Amp Power Supply

The PWR-24AC-4-4UL is a UL listed CCTV power center engineered to manage remote camera and accessory power requirements. The PWR-24AC-4-4UL distribution module is designed with 4 individually fused outputs for powering up to 4 CCTV cameras and accessories. It will provide 24Volts AC via distribution to four fused outputs with a total of 4.0 Amps continuous supply current. The PWR-24AC-4-4UL power center is housed in a premium heavy gauge metal enclosure.

### **Key Features**

**Dimensions** 

- Convenient screw and terminal and fuse access
- AC power LED indicator
- Includes transformer and spare fuses
- Multiple knockouts to accommodate various wiring configurations
- Uses easy to find automotive style fuses