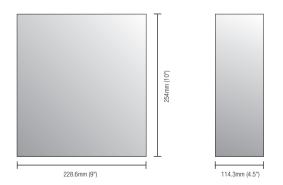

## Unit : mm (inch)

| SPECIFICATIONS                        |                                         |
|---------------------------------------|-----------------------------------------|
| Input                                 | 115VAC 50/60 HZ; 0.9 Amps               |
| Output                                | fuses are rated at 3 Amps               |
| Four 24VAC individually fused outputs |                                         |
| Fuse                                  | 5 Amps                                  |
| 4 Amps 100 VA supply current at 70°F  |                                         |
| Unit maintains camera synchronization |                                         |
| Transformer                           | 110VAC/24VAC, 100VA                     |
| Enclosure Dimensions                  | 254 x 228.6 x 114.3mm (10" x 9" x 4.5") |
| UL listed                             |                                         |