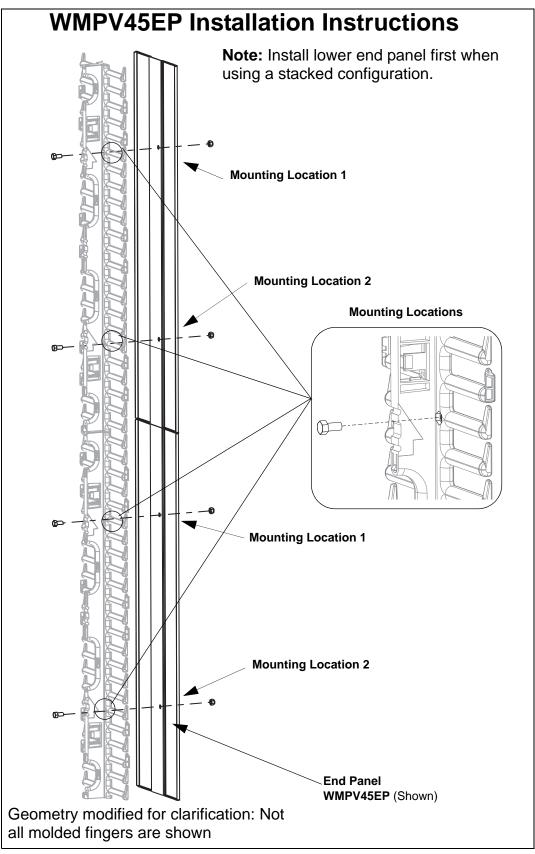

### Step 1:

Insert bolt into mounting location one.

#### Step2:

Place End Panel over the bolt and hand tighten nut.

# Step 3:

Insert bolt into location two a secure with acorn nut. Tighten acorn nut in location one.

## Step 4:

Repeat steps 1-3 for upper end panel

FOR TECHNICAL SUPPORT www.panduit.com/resources/install\_maintain.asp