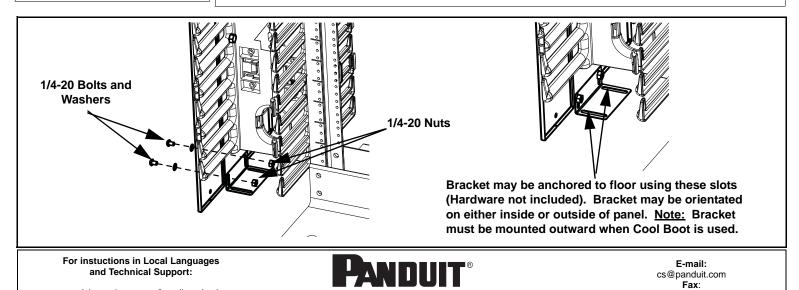

# **NREP Installation Instructions**

- (4) 3/8-16 Acorn Nuts
- (4) 3/8 Bolts
- (2) 1/4" Washers
- (2) 1/4-20 X 3/8" Screws

www.panduit.com/resources/install\_maintain.asp

(2) 1/4-20 Nuts

www.panduit.com

(708)444-6448