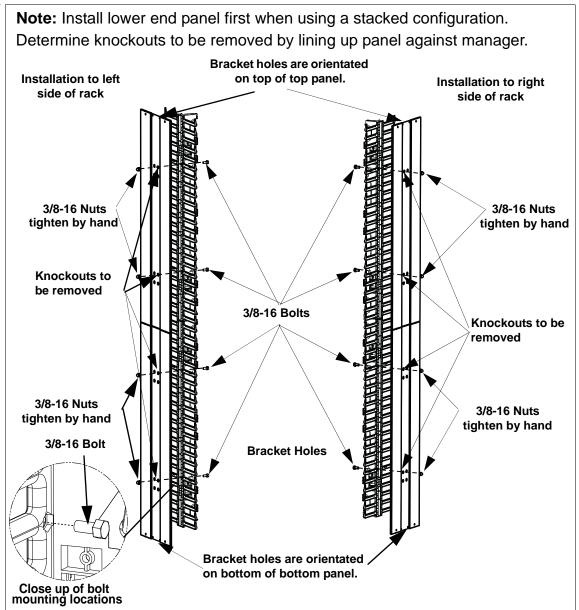

# **NREP Installation Instructions**

- (4) 3/8-16 Acorn Nuts
- (4) 3/8 Bolts
- (2) 1/4" Washers
- (2) 1/4-20 X 3/8" Screws

www.panduit.com/resources/install\_maintain.asp

(2) 1/4-20 Nuts

www.panduit.com

(708)444-6448