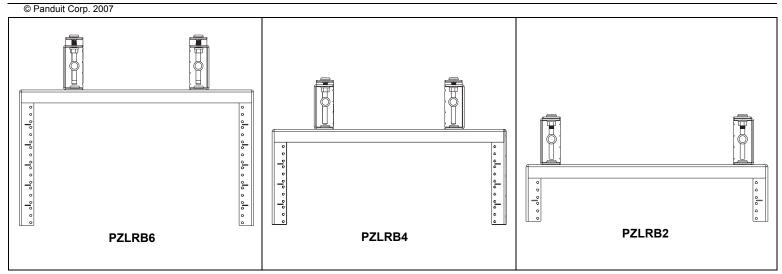

# **PANZONE Overhead Distribution Racks**

Part Numbers: PZLRB2, PZLRB4, PZLRB6

### **INSTALLATION INSTRUCTIONS CM358**

| Included components: | Component                   | Quantity | Part Number | Packs of #12-24 screws |
|----------------------|-----------------------------|----------|-------------|------------------------|
|                      | PZLRB Main Bracket          | 1        | PZLRB2      | 2                      |
|                      | Square Mounting Bracket     | 2        | PZLRB4      | 4                      |
|                      | "L" Shaped Mounting Bracket | 2        | PZLRB6      | 6                      |
|                      | 3/8-16 Carriage bolt        | 6        |             |                        |
|                      | 3/8-16 Carriage nut         | 6        |             |                        |