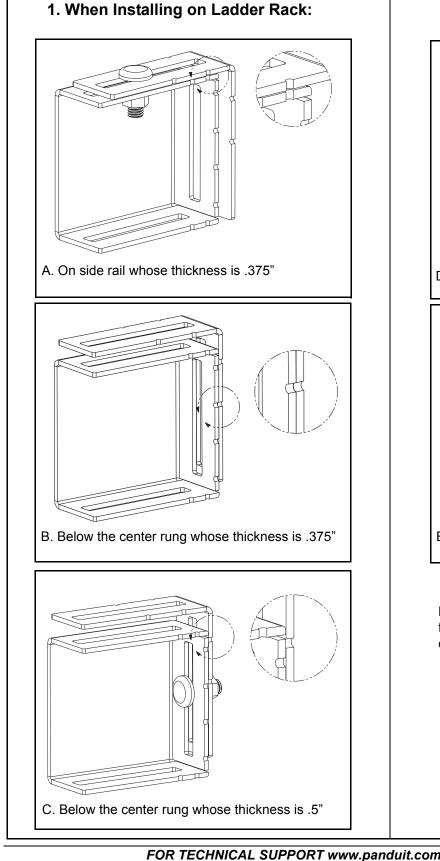

#### **Alignment of Mounting Brackets** III.

D. Below the cable tray E. On side of cable tray

2. When Installing on Cable Tray:

Note: Manual adjustment of the brackets may need to be done if using non-standard ladder rack or cable tray.