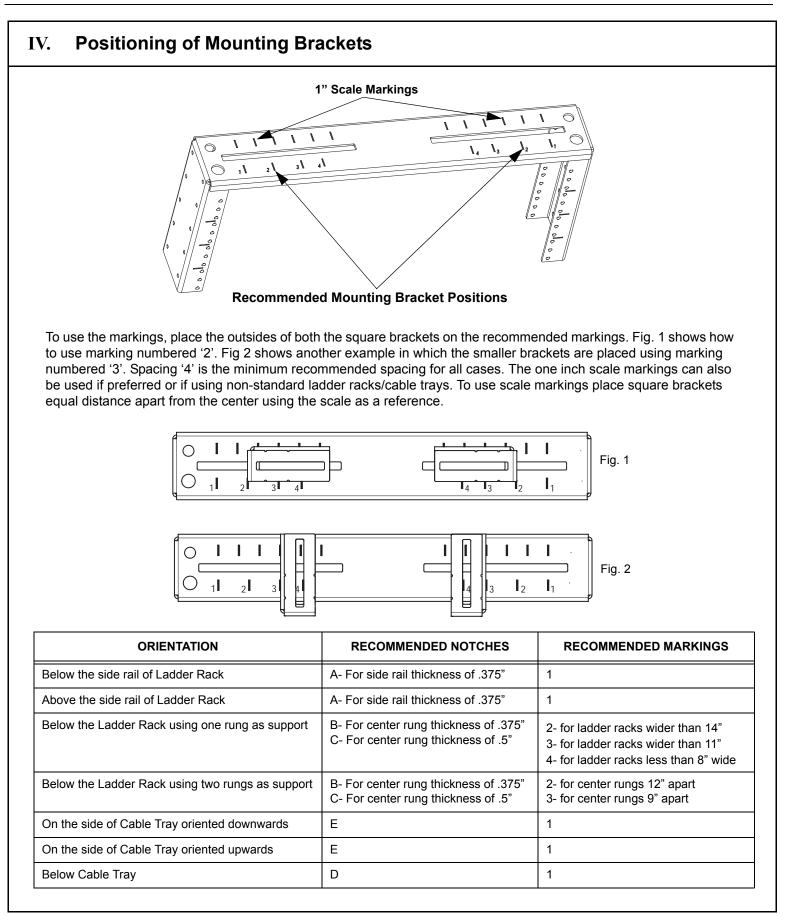

| Mount PZLRB2/4/6 | Special Instructions                                                                                                                                                                                                                                                                                                                                                                                                                                                                                                                                                                                                                                                           |
|------------------|--------------------------------------------------------------------------------------------------------------------------------------------------------------------------------------------------------------------------------------------------------------------------------------------------------------------------------------------------------------------------------------------------------------------------------------------------------------------------------------------------------------------------------------------------------------------------------------------------------------------------------------------------------------------------------|
|                  | <ol> <li>Align mounting brackets as shown in section III 'A'.</li> <li>Position mounting brackets as shown in section IV using the<br/>number '1' configuration.</li> <li>After mounting the assembly, secure it to the ladder rack using<br/>carriage bolts.</li> </ol>                                                                                                                                                                                                                                                                                                                                                                                                       |
|                  | <ol> <li>Align mounting brackets as shown in section III 'A'. Do not use<br/>any hardware at this time!</li> <li>Position mounting brackets as shown in section IV using the<br/>number '1' configuration. Secure the brackets using carriage<br/>bolts.</li> <li>After mounting the assembly, secure it to the ladder rack using<br/>carriage bolts.</li> </ol>                                                                                                                                                                                                                                                                                                               |
|                  | <ol> <li>Align mounting brackets as shown in section III 'B' or 'C'.</li> <li>Position mounting brackets as shown in section IV using the '2' or<br/>'3' configuration. While positioning the brackets, only tighten<br/>the brackets on one side of the main bracket and only finger-<br/>tighten the other set of brackets. Once assembled mount the<br/>fully tightened side to one of the rungs. Slide the other bracket<br/>(which was finger-tightened) such that it locks into position onto an<br/>adjacent center rung. Now fully tighten all nuts and bolts.</li> <li>After mounting the assembly, secure it to the ladder rack using<br/>carriage bolts.</li> </ol> |
|                  | <ol> <li>Align mounting brackets as shown in section III 'B' or 'C'.</li> <li>Position mounting brackets as shown in section IV using the '2' or '3' or '4' configuration.</li> <li>After mounting the assembly, secure it to the ladder rack using carriage bolts.</li> </ol>                                                                                                                                                                                                                                                                                                                                                                                                 |

| Mount PZLRB2/4/6 | Special Instructions                                                                                                                                                                                                                                                                                                                                                                                                                                                                                                                                                                                                                             |
|------------------|--------------------------------------------------------------------------------------------------------------------------------------------------------------------------------------------------------------------------------------------------------------------------------------------------------------------------------------------------------------------------------------------------------------------------------------------------------------------------------------------------------------------------------------------------------------------------------------------------------------------------------------------------|
|                  | <ol> <li>Align mounting brackets as shown in section III 'E'. Only finger-<br/>tighten the nuts for now.</li> <li>Position mounting brackets as shown in section IV using the<br/>number '1' configuration.</li> <li>To mount the assembly onto the cable tray, put it up at an angle<br/>and slide it down. Once set, push the smaller brackets inwards<br/>(toward the cable tray) so that the brackets lock onto the sidewall.<br/>Now fully tighten all nuts and bolts.</li> <li>After mounting the assembly, secure it to the ladder rack using<br/>carriage bolts.</li> </ol>                                                              |
|                  | <ol> <li>Align mounting brackets as shown in section III 'E'. Do not use<br/>any hardware at this time!</li> <li>Position mounting brackets as shown in section IV using the<br/>number '1' configuration. While positioning the brackets only<br/>finger- tighten the carriage bolts.</li> <li>To mount the assembly onto the cable tray, put it up at an angle<br/>and slide it down. Once set, push the smaller brackets inwards<br/>(toward the cable tray) so that they lock onto the sidewall. Now<br/>tighten all nuts and bolts.</li> <li>After mounting the assembly, secure it to the ladder rack using<br/>carriage bolts.</li> </ol> |
|                  | <ol> <li>Align mounting brackets as shown in section III 'D'.</li> <li>Position mounting brackets as shown in section IV using the number '1' configuration.</li> <li>After mounting the assembly, secure it to the ladder rack using carriage bolts.</li> </ol>                                                                                                                                                                                                                                                                                                                                                                                 |
|                  | <ol> <li>Align mounting brackets as shown in section III 'D'.</li> <li>Position mounting brackets as shown in section IV using the number '1' configuration.</li> <li>After mounting the assembly, secure it to the ladder rack using carriage bolts.</li> </ol>                                                                                                                                                                                                                                                                                                                                                                                 |