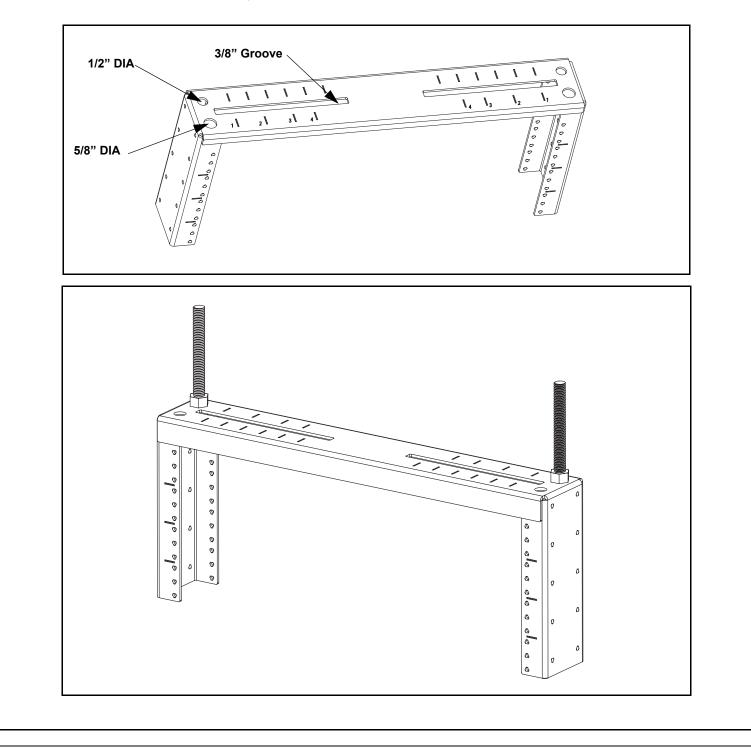

### V. Mount Using Threaded Rods

The main bracket can accommodate threaded rods of 1/2", 3/8" and 5/8" diameters. Place two threaded rods into the holes provided on top of the main bracket and secure it using 4 nuts (not provided). Note that the 3/8" rod has no specific hole for the threaded rod. It just slides in the slots and can be adjusted accordingly (Symmetrical installation is highly recommended in this case).