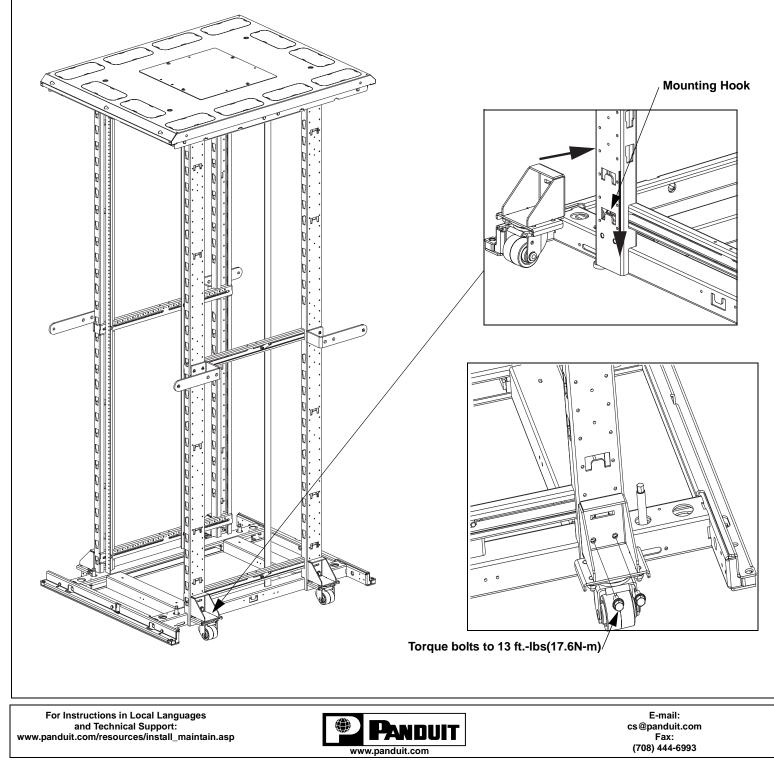

## **Caster Kit (CNCSTR)**

With the leveling legs in the down position hook the caster bracket to the mounting hook on the cabinet post in the locations shown. Fasten with (2) 5/16 X 3/4" Bolts provided as shown. Raise the leveling legs to allow the cabinets weights to be supported by the casters.

**Note:** Casters can support a fully loaded cabinet. However, the casters should only be used to move the cabinet from one location to another. To ensure maximum stability, the leveling legs should be used to support the cabinet when it is in it's permanent location.