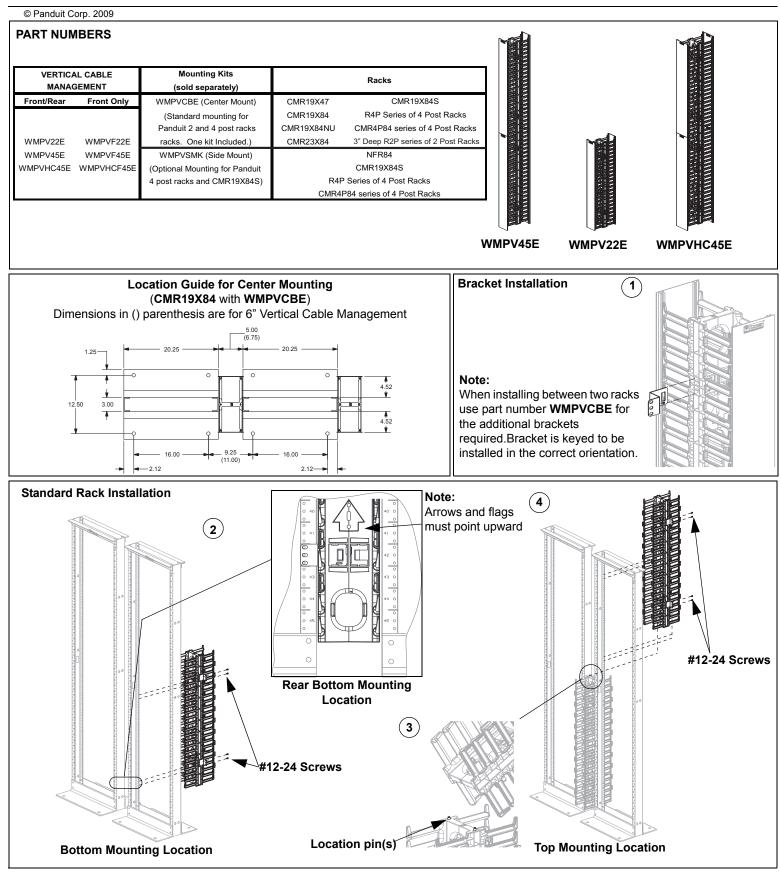

## **NETRUNNER Vertical Cable Managers**

**INSTRUCTIONS CM308D** 



FOR TECHNICAL SUPPORT www.panduit.com/resources/install\_maintain.asp

## **INSTRUCTIONS CM308D**



| Part Number | UTP Cable<br>.187" dia.              |                     | ScTP or CAT 6<br>Cable .25" dia.                                 |                   | Channel Area        |      |
|-------------|--------------------------------------|---------------------|------------------------------------------------------------------|-------------------|---------------------|------|
|             | Front                                | Back                | Front                                                            | Back              | Front               | Back |
| WMPVHC45E   | 475                                  | 475                 | 265