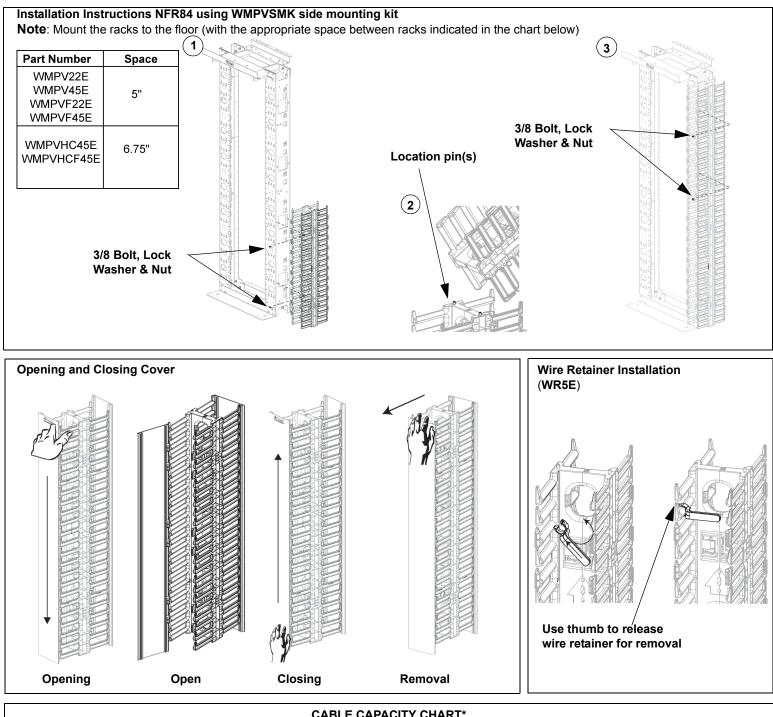

## **NETRUNNER Vertical Cable Managers**

**INSTRUCTIONS CM308D** 



FOR TECHNICAL SUPPORT www.panduit.com/resources/install\_maintain.asp

## **INSTRUCTIONS CM308D**



| Part Number | UTP Cable<br>.187" dia.              |                     | ScTP or CAT 6<br>Cable .25" dia.                                 |                   | Channel Area        |      |
|-------------|--------------------------------------|---------------------|------------------------------------------------------------------|-------------------|---------------------|------|
|             | Front                                | Back                | Front                                                            | Back              | Front               | Back |
| WMPVHC45E   | 475                                  | 475                 | 265                                                              | 265               | 32.7                | 32.7 |
| WMPVHCF45E  | 475