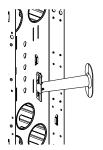

# NetRack Vertical Slack Manager: NFVSM4,NFVSM8 Spool Installation

**Step 1**Align buttons with mounting leg slot

Step 2
Push buttons
through backbone
until mounting face is
flush with backbone.

Step 3
Apply downward pressure until plastic spool clicks into place.

**Angled Flange** 

Pull back on angled flange while applying upward pressure

Step 5

Repeat steps 1-3