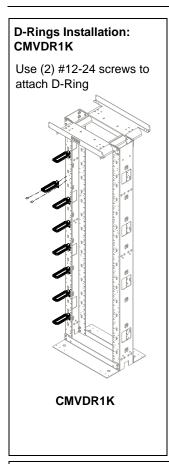

### Modular NETFRAME Cable Management Rack System

Part Numbers: SRM19X18A1, SRM19X25A1, NFVSM4, NFVSM8, NFD884, NFEDB23, **NFEP** 

#### **INSTRUCTIONS CM290B**





#### **INSTRUCTIONS CM290B**









#### **INSTRUCTIONS CM290B**

# NetRack Vertical Slack Manager: NFVSM4,NFVSM8 Spool Installation



**Step 1**Align buttons with mounting leg slot



Step 2
Push buttons
through backbone
until mounting face is
flush with backbone.



Step 3
Apply downward pressure until plastic spool clicks into place.



**Angled Flange** 

Pull back on angled flange while applying upward pressure

Step 5

Repeat steps 1-3

## **Bend Radius Fingers Installation NFBRFK**

Fingers install by snapping down use (3) #12-24 screws to secure each finger section in desired location.

Start finger installation from bottom of rack



#### End Panel NFEP

**NFEP** attaches to rack with (6) 3/8"-16x.625"

Hex Bolts, 3/8"-16 Hex Nuts and 3/8" Split Lock washers provided.



and continue upwards.

Note:

(3) #1