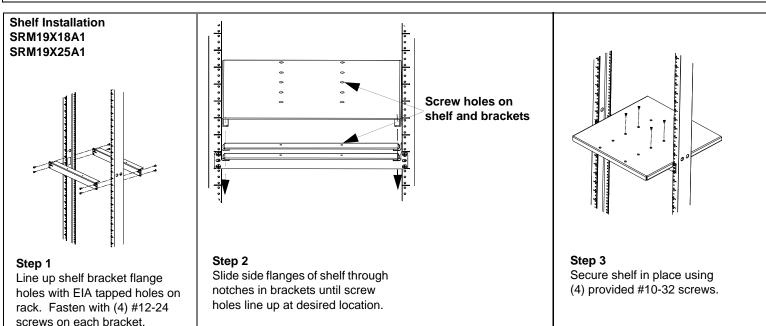

# NetRack Vertical Slack Manager: NFVSM4,NFVSM8 Spool Installation

**Step 1**Align buttons with mounting leg slot

Step 2
Push buttons
through backbone
until mounting face is
flush with backbone.

Step 3
Apply downward pressure until plastic spool clicks into place.

**Angled Flange** 

Pull back on angled flange while applying upward pressure

Step 5

Repeat steps 1-3