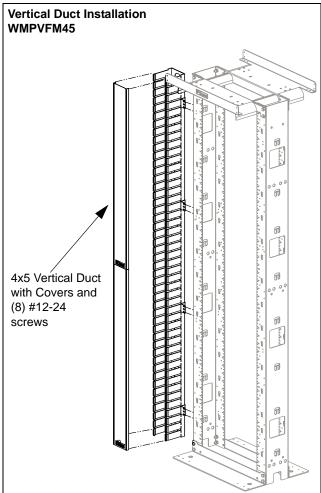

## **Bend Radius Fingers Installation NFBRFK**

Fingers install by snapping down use (3) #12-24 screws to secure each finger section in desired location.

Start finger installation from bottom of rack