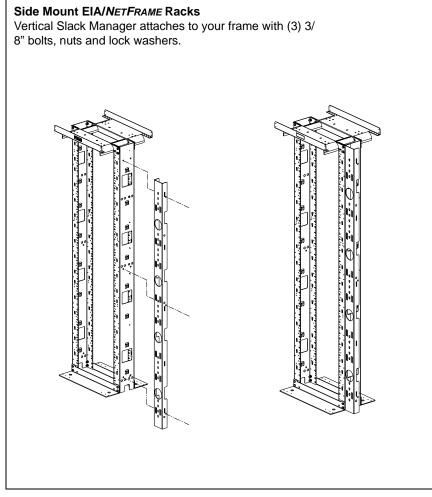

#### End Panel NFEP

**NFEP** attaches to rack with (6) 3/8"-16x.625"

Hex Bolts, 3/8"-16 Hex Nuts and 3/8" Split Lock washers provided.

and continue upwards.

Note:

(3) #12-24 Screws

PANDUIT

www.panduit.com