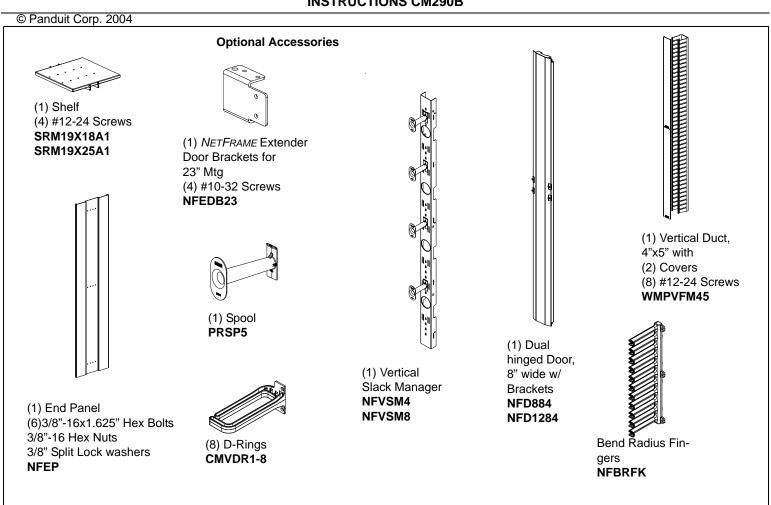

### Modular NETFRAME Cable Management Rack System

Part Numbers: SRM19X18A1, SRM19X25A1, NFVSM4, NFVSM8, NFD884, NFEDB23, **NFEP** 