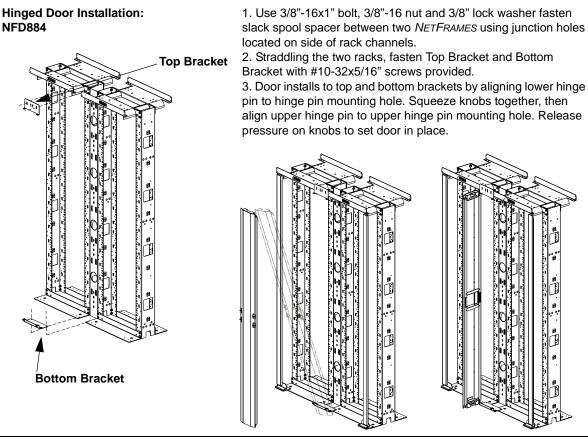

### Modular NETFRAME Cable Management Rack System

Part Numbers: SRM19X18A1, SRM19X25A1, NFVSM4, NFVSM8, NFD884, NFEDB23, **NFEP** 

#### **INSTRUCTIONS CM290B**





#### **INSTRUCTIONS CM290B**









#### **INSTRUCTIONS CM290B**

# NetRack Vertical Slack Manager: NFVSM4,NFVSM8 Spool Installation



**Step 1**Align buttons with mounting leg slot



Step 2
Push buttons
through backbone
until mounting face is
flush with backbone.



Step 3
Apply downward pressure until plastic spool clicks into place.



**Angled Flange** 

Pull back on angled flange while applying upward pressure

Step 5

Repeat steps 1-3

## **Bend Radius Fingers Installation NFBRFK**

Fingers install by snapping down use (3) #12-24 screws to secure each finger section in desired location.

Start finger installation from bottom of rack



#### End Panel NFEP

**NFEP** attaches to rack with (6) 3/8"-16x.625"

Hex Bolts, 3/8"-16 Hex Nuts and 3/8" Split Lock washers provided.



and continue upwards.

Note:

(3) #12-