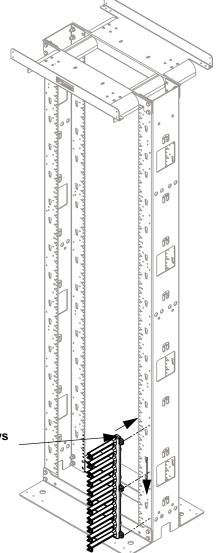

## **Bend Radius Fingers Installation NFBRFK**

Fingers install by snapping down use (3) #12-24 screws to secure each finger section in desired location.

Start finger installation from bottom of rack