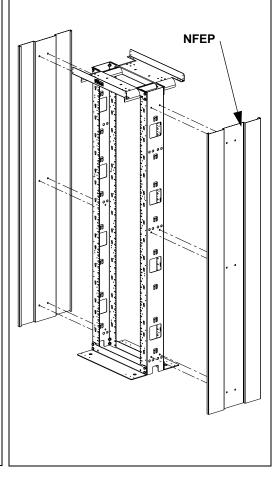

#### End Panel NFEP

**NFEP** attaches to rack with (6) 3/8"-16x.625"

Hex Bolts, 3/8"-16 Hex Nuts and 3/8" Split Lock washers provided.

and continue upwards.

Note:

(3) #12-24 Screws

PANDUIT

www.panduit.com