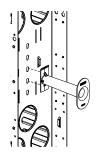

# NetRack Vertical Slack Manager: NFVSM4,NFVSM8 Spool Installation

**Step 1**Align buttons with mounting leg slot

Step 2
Push buttons
through backbone
until mounting face is
flush with backbone.

Step 3
Apply downward pressure until plastic spool clicks into place.

**Angled Flange** 

Pull back on angled flange while applying upward pressure

Step 5

Repeat steps 1-3