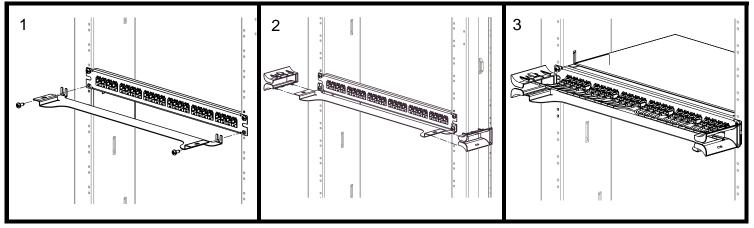

## **INSTALLATION:**

New installation:

- 1. Attach patch panel or enclosure on the rack at the desired location using the top two screw locations. Mount the cable manager plate to the patch panel or enclosure at the lower two screw locations.
- 2. To mount the bend radius clips on each side of the mounting plate, slide the clip onto to the plate tab and snap into the attachment points.
- 3. Route the cables from the panel to each side of the manager.

## Existing installation:

Loosen two screws from the front of the patch panel or enclosure. Slide the manager plate behind the cables from the panel. Slip the manager plate behind the lower two screws and retighten the screws. Mount the bend radius clips to the attachment points on each side of the mounting plate. Route the cables from the panel to each side of the manager.