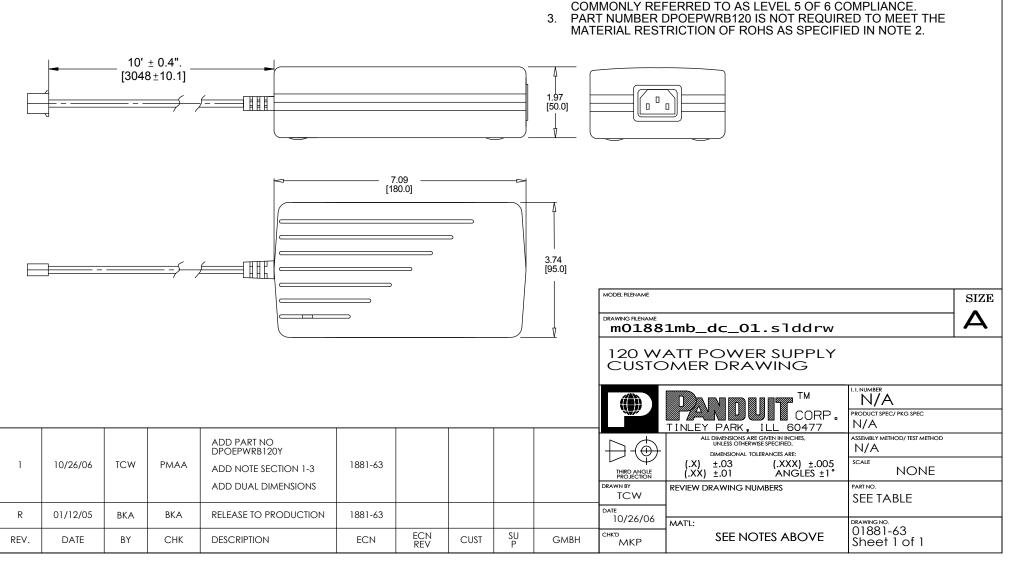

THIS COPY IS PROVIDED ON A RESTRICTED BASIS AND IS NOT TO BE USED IN ANY WAY DETRIMENTAL TO THE INTERESTS OF PANDUIT CORP.

| PANDUIT PART NO. | POWER OUTPUT | WEIGHT     |
|------------------|--------------|------------|
| DPoEPWRB120Y     | 120 WATT     | 2.1 LB/EA. |
| DPoEPWRB120      | 120 WATT     | 2.1 LB/EA. |

## NOTES:

- 1. DIMENSIONS IN PARENTHESIS ARE METRIC
- 2. ALL MATERIALS AND COMPONENTS USED MUST MEET THE MATERIAL RESTRICTIONS OF RoHS, (EUROPEAN DIRECTIVE 2002/95/EC ON THE RESTRICTIONS OF HAZARDOUS SUBSTANCES) AS PROPOSED BY THE ROHS TECHNICAL ADAPTATION COMMITTEE.PCB MATERIAL MUST, AT A MINIMUM, BE MANUFACTURED IN COMPLIANCE WITH THE TELECOMMUNCIATIONS EXEMPTION PORTION OF THE EUROPEAN DIRECTIVE FOR ROHS, COMMONLY REFERRED TO AS LEVEL 5 OF 6 COMPLIANCE.