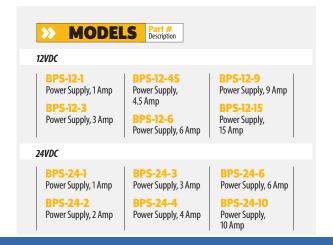

| 12VDC     | Capacity | 24VDC     | Capacity | Cabinet Size   | Outputs |
|-----------|----------|-----------|----------|----------------|---------|
| BPS-12-1  | 1 Amp    | BPS-24-1  | 1 Amp    | 12" x 9" x 4"  | 1       |
| BPS-12-3  | 3 Amp    | BPS-24-2  | 2 Amp    | 14" x 14" x 4" | 4       |
| BPS-12-45 | 4.5 Amp  | BPS-24-3  | 3 Amp    | 14" x 14" x 4" | 4       |
| BPS-12-6  | 6 Amp    | BPS-24-4  | 4 Amp    | 15" x 18" x 6" | 8       |
| BPS-12-9  | 9 Amp    | BPS-24-6  | 6 Amp    | 15" x 18" x 6" | 8       |
| BPS-12-15 | 15 Amp   | BPS-24-10 | 10 Amp   | 15" x 18" x 6" | 8       |