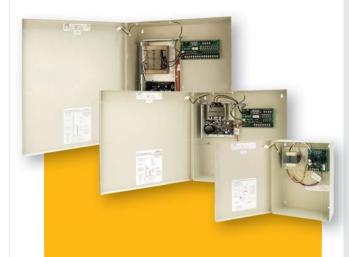

# **BPS Boxed Power Supply**

**Shipping Weight:** BPS-12-3, BPS-24-2: BPS-12-45, BPS-24-3: BPS-12-6, BPS-24-4: BPS-12-9, BPS-24-6: BPS-12-15, BPS-24-10: