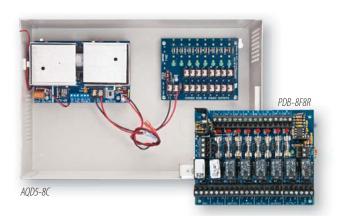

| Product<br>Number |     | Outputs | Class 2<br>Power<br>Limited | Fuse<br>Rating | Fuse<br>Type | # of<br>Relays | Relay Type                  | UL294       | UL603       | ULCS318-96  | CAN/ULC<br>S533-M87 |
|-------------------|-----|---------|-----------------------------|----------------|--------------|----------------|-----------------------------|-------------|-------------|-------------|---------------------|
| AQD5              | 5/3 | 1       | Υ                           | N/A            | N/A          | -              | -                           | Listed      | Listed      | Listed      | Listed              |
| AQD5-4F           | 5/3 | 4       | Υ                           | 2A             | Fuse         | -              | -                           | Listed      | Listed      | Listed      | Listed              |
| AQD5-4C           | 5/3 | 4       | Υ                           | 1.4A           | PTC          | -              | -                           | Listed      | Listed      | Listed      | Listed              |
| AQD5-8F           | 5/3 | 8       | Υ                           | 2A             | Fuse         | -              | -                           | Listed      | Listed      | Listed      | Listed              |
| AQD5-8C           | 5/3 | 8       | Υ                           | 0.72A          | PTC          | -              | -                           | Listed      | Listed      | Listed      | Listed              |
| AQD5-8C1R         | 5/3 | 8       | Υ                           | 1.23A          | PTC          | 1              | Fire Relay                  | Recognized* | Recognized* | Recognized* | -                   |
| AQD5-8F8R         | 5/3 | 8       | Υ                           | 0.5A           | Fuse         | 8              | Access Control<br>with Fire | Recognized* | -           | -           | -                   |