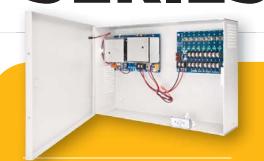

# 5 Amp/3 Amp 12VDC/24VDC Dual Voltage

The Securitron AccuPower™ AQD5 Series of switching power supplies are dual voltage supervised units with a battery charger. These units provide field selectable 5 Amps at 12VDC or 3 Amps at 24VDC, with up to eight (8) independently controlled, power limited outputs.

- · Battery charger and power supervision
- Low battery disconnect prevents deep discharge
- Dedicated voltage enables faster battery charging even under full load
- 14" x 9" x 3.5" enclosure
- MagnaCare Lifetime Replacement No Fault Warranty included