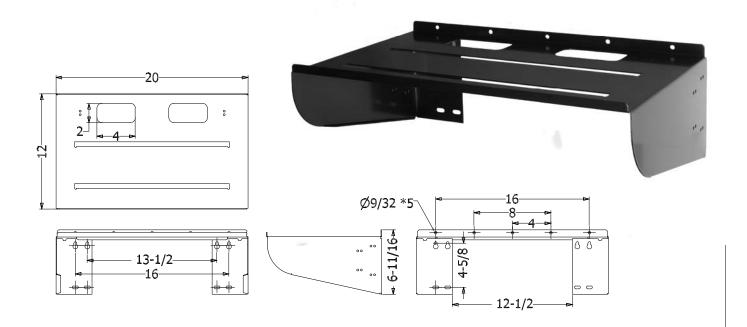

#### **GENERAL DESCRIPTION**

The Quam WS20X12 is a steel, wall mounted equipment shelf consisting of a horizontal perforated platform with two reinforcement ribs, 1/2" raised front lip, two support arms; no assembly is required. Finish: Baked epoxy hybrid.