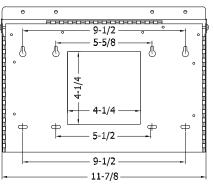

#### **GENERAL DESCRIPTION**

The Quam AS11X12 is a steel, wall mounted equipment shelf assembly consisting of a horizontal platform with 1/2" raised front lip, and two support arms. Finish: Baked epoxy hybrid.

#### **SPECIFICATIONS**

Static Load Capacity AS11X12- 40 pounds\*

MAILIS

Since 1930

\*

\*SAFETY WARNING! It is the responsibility of the Contractor and the AHJ to determine fastener type and method based on static load, mounting structure and local building codes.