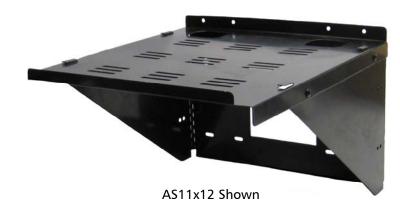

## ASIIXI2

Wall Mount Equipment Shelf, Black

#### **GENERAL DESCRIPTION**

The Quam AS11X12 is a steel, wall mounted equipment shelf assembly consisting of a horizontal platform with 1/2" raised front lip, and two support arms. Finish: Baked epoxy hybrid.