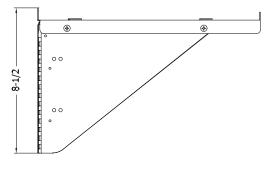

#### **GENERAL DESCRIPTION**

The Quam AS11X12 is a steel, wall mounted equipment shelf assembly consisting of a horizontal platform with 1/2" raised front lip, and two support arms. Finish: Baked epoxy hybrid.