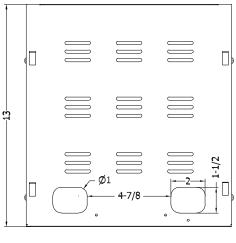

#### **GENERAL DESCRIPTION**

The Quam AS11X12 is a steel, wall mounted equipment shelf assembly consisting of a horizontal platform with 1/2" raised front lip, and two support arms. Finish: Baked epoxy hybrid.

#### **SPECIFICATIONS**

Static Load Capacity AS11X12- 40 pounds\*

MAILIS

Since 1930

\*

\*SAFETY WARNING! It is the responsibility of the Contractor and the AHJ to determine fastener type and method based on static load, mounting structure and local building codes.