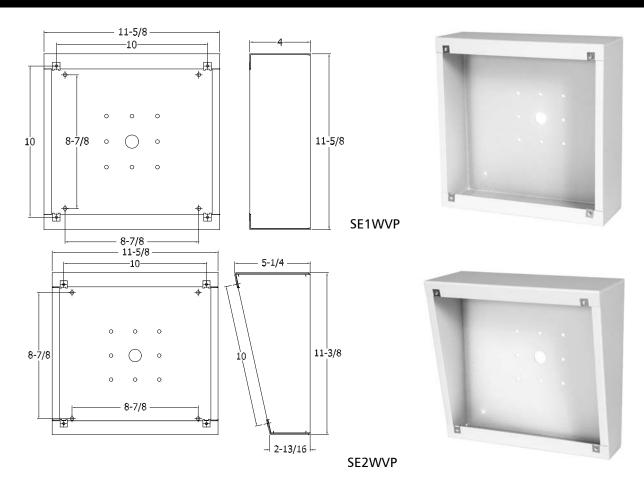

# SEIWVP

Vandal Resistant Square Surface Mount Loudspeaker Enclosure

## SF2WVP

Vandal Resistant Slanted Surface Mount Loudspeaker Enclosure

#### **GENERAL DESCRIPTION**

The Quam SE\_WVP format is a 16 gage steel, vandal-resistant loudspeaker surface mount enclosure with 4 #8-32 threaded inserts and single 1/2" conduit entrance.

Finish: White baked epoxy hybrid

#### INTENDED USE

Indoor or protected outdoor use only with recommended Quam components

SE1WVP- Square format, Vertical or horizontal installation SE2WVP- Slanted format, Vertical installation, downward firing