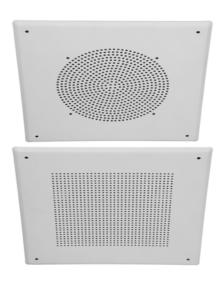

#### **GENERAL DESCRIPTION**

The Quam BS8WS is a 22 gage steel, square speaker baffle with 4x 8-32 x 1" studs welded to the back surface. Finish: White baked epoxy hybrid.

The Quam BS8W is a 22 gauge steel, square speaker baffle with 4 supplied "white-head" 8-32 x 1" Phillips truss head mounting screws through the baffle. Finish: White baked epoxy hybrid.