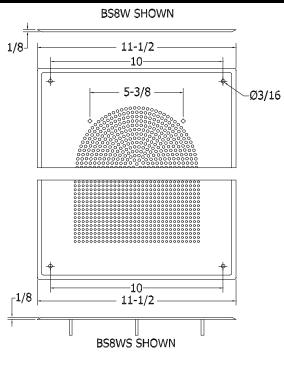

# BS8WS 0302.1 Stud Mount BS8W

0302.2 Screw Mount

#### **GENERAL DESCRIPTION**

The Quam BS8WS is a 22 gage steel, square speaker baffle with 4x 8-32 x 1" studs welded to the back surface. Finish: White baked epoxy hybrid.

The Quam BS8W is a 22 gauge steel, square speaker baffle with 4 supplied "white-head" 8-32 x 1" Phillips truss head mounting screws through the baffle. Finish: White baked epoxy hybrid.