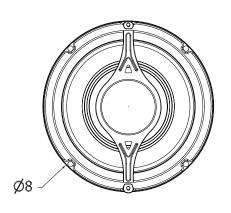

### **GENERAL DESCRIPTION**

The Quam 8C10FECO is a 8" O.D. 8-Ohm speaker with foam surround and coaxial mount piezoelectric ceramic HF.

Finish: Black baked epoxy hybrid.

### **AUDIO SPECIFICATIONS**

| Average Sensitivity | 95 dB SPL, 1W / 1M                 |
|---------------------|------------------------------------|
| Power Rating        | 20W RMS, EIA 426A Standard         |
| Calculated Output   | 108 dB SPL, 20W / 1M               |
| Frequency           | 40 Hz - 20 kHz EIA 426A            |
| Response            | Standard                           |
| Nominal             | 90° Included Angle, -6 dB / 2 kHz, |
| Coverage Angle      | Half Space                         |
| Mounting            | 4x 1/4" Holes Spaced 90° Apart     |
|                     | on 7-5/8" Circle                   |
| Audio Connection    | 0.205" Spade Lug                   |