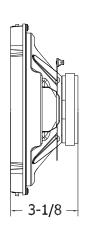

### **GENERAL DESCRIPTION**

The Quam 8C10FECO is a 8" O.D. 8-Ohm speaker with foam surround and coaxial mount piezoelectric ceramic HF.

Finish: Black baked epoxy hybrid.

### **AUDIO SPECIFICATIONS**

| Average Sensitivity | 95 dB SPL, 1W / 1M                 |
|---------------------|------------------------------------|
| Power Rating        | 20W RMS, EIA 426A Standard         |
| Calculated Output   | 108 dB SPL, 20W / 1M               |
| Frequency           | 40 Hz - 20 kHz EIA 426A            |
| Response            | Standard                           |
| Nominal             | 90° Included Angle, -6 dB / 2 kHz, |
| Coverage Angle      | Half Space                         |
| Mounting            | 4x 1/4" Holes Spaced 90° Apart     |
|                     | on 7-5/8" Circle                   |
| Audio Connection    | 0.205" Spade Lug                   |