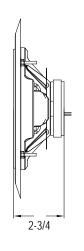

#### **GENERAL DESCRIPTION**

The C10FX/H70/2WS is a complete loudspeaker assembly with a 8" O.D., full range loudspeaker, 10W-70.7V, low loss, extended frequency response pigtail transformer and 2-piece designer steel baffle.

## SYSTEM COMPONENTS

| Loudspeaker | 8C10FEPAX                   |
|-------------|-----------------------------|
| Transformer | 10W*, 70.7V, pigtail select |
| Baffle      | BR8-2WS                     |