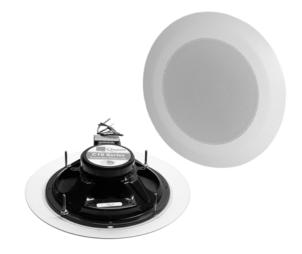

#### **GENERAL DESCRIPTION**

The C10FX/H70/2WS is a complete loudspeaker assembly with a 8" O.D., full range loudspeaker, 10W-70.7V, low loss, extended frequency response pigtail transformer and 2-piece designer steel baffle.

Finish: Baffle, white baked epoxy hybrid, Loudspeaker, black baked epoxy hybrid.