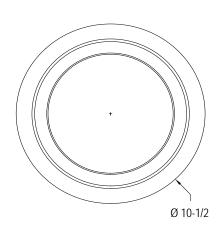

#### **GENERAL DESCRIPTION**

The C10FX/H70/2WS is a complete loudspeaker assembly with a 8" O.D., full range loudspeaker, 10W-70.7V, low loss, extended frequency response pigtail transformer and 2-piece designer steel baffle.