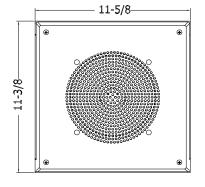

# **GENERAL DESCRIPTION**

The QUAM SYSTEM2 is a complete loudspeaker assembly with a 8" O.D., full range speaker, 5W- 25/70.7V pigtail transformer, 22 gage steel baffle and 16 gage slanted enclosure.

Finish: White baked epoxy hybrid.

#### SYSTEM COMPONENTS

| - 1 - 1 - 1 - 1 - 1 - 1 - 1 - 1 - 1 - 1 |                       |
|-----------------------------------------|-----------------------|
| Loudspeaker                             | 8C5PAX                |
| Transformer                             | 5W*, 25/70.7V pigtail |
| Baffle                                  | BS8W                  |
| Enclosure                               | SE2WVP                |