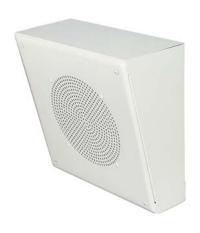

# **SYSTEM2 Wall Mount, Slanted, White**

# **GENERAL DESCRIPTION**

The QUAM SYSTEM2 is a complete loudspeaker assembly with a 8" O.D., full range speaker, 5W- 25/70.7V pigtail transformer, 22 gage steel baffle and 16 gage slanted enclosure.

Finish: White baked epoxy hybrid.

#### **INTENDED USE**

Indoor environment

Vertical surface mount, downward firing Program Material: Signal tones, voice and music