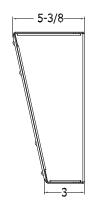

# **GENERAL DESCRIPTION**

The QUAM SYSTEM2 is a complete loudspeaker assembly with a 8" O.D., full range speaker, 5W- 25/70.7V pigtail transformer, 22 gage steel baffle and 16 gage slanted enclosure.

Finish: White baked epoxy hybrid.

#### SYSTEM COMPONENTS

| - 1 - 1 - 1 - 1 - 1 - 1 - 1 - 1 - 1 - 1 |                       |
|-----------------------------------------|-----------------------|
| Loudspeaker                             | 8C5PAX                |
| Transformer                             | 5W*, 25/70.7V pigtail |
| Baffle                                  | BS8W                  |
| Enclosure                               | SE2WVP                |