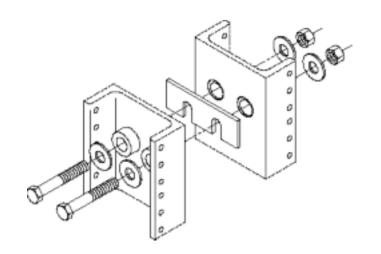

## **RACK LINE-UP SPACER KIT**

Bolts and spacer securely attach two racks mounted side-by-side.

## Rack Kit consists of:

- 2 spacer plates 1" x 3" x 1/8" (30 mm x 80 mm x 3.18 mm) thick aluminum
- 4 each 5/16-18 x 2" hex cap screws
- 4 each 5/16-18 hex nuts
- 8 each 5/16 plain washers

## Standard Rack Kit consists of:

- 2 spacer plates 1" x 3" x 1/8" (30 mm x 80 mm x 3.18 mm) thick aluminum
- 4 each 1/2-20 x 1" hex cap screws
- 4 each 1/2-20 hex nuts
- 4 each 1/2 plain washers

| Kits for Universal<br>Racks | Kits for Standard<br>Racks | Color | Shipping Weight |
|-----------------------------|----------------------------|-------|-----------------|
| 40602-100                   | 40702-100                  | Gray  | 1 lb (0.5 kg)   |
| 40602-200                   | 40702-200                  | White | 1 lb (0.5 kg)   |
| 40602-500                   | 40702-500                  | Clear | 1 lb (0.5 kg)   |
| 40602-700                   | 40702-700                  | Black | 1 lb (0.5 kg)   |