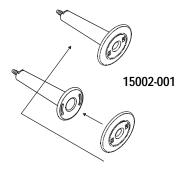

#### **FEATURES:**

- Add cable fill capacity to any existing CPI Cable Distribution Spool (ref. p/n 15002-00x and 15003-00x). This device increases the 2" Diameter end flange to 3" in diameter.
- Quickly and easily attaches to the existing Cable Distribution Spool without the use of any tools. The Cable Spool Adapter Flange snaps, twists, and locks into a set of pre-existing slots on CPI's Cable Distribution Spools.
- Can be added to products that include Cable
  Distribution Spools including the 12100 Series and
  12101 Series Cable Runway
  Radius Drops and the
  13070-x19 Horizontal Wire
  Management Panel.

### **Adapter Flange**

The Adapter Flange is the latest enhancement to CPI's CatRack™ Wire Management System. It accommodates moves, adds, and changes to your network cabling by doubling the cable management capacity of any existing CPI Cable Distribution Spool. Many customers use Cable Distribution Spools on racks and wallboards to create smooth vertical to horizontal transitions for the patch cords and jumper cables that connect network hardware. The flange attaches to the spool without the use of any tools with a simple snap, twist, and click. Add a flange to either spool (ref. p/n 15002-00x or 15003-00x), the Cable Runway Cross-Member Radius Drop (ref. p/n 12100-xxx), the Cable Runway Stringer Radius Drop (ref. p/n 12101-xxx), or the 19" Horizontal Wire Management Panel (ref. p/n 13070-x19).

### Specifications:

- Attaches to 4" deep Cable Distribution Spool (15002-00x) or 1.5" deep Cable Distribution Spool (15003-00x).
- Available in a black or white finish.
- Manufactured from flame retardant composite material.
- Available individually or in boxes of 100.