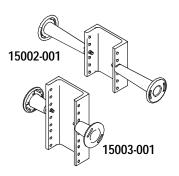

#### **FEATURES:**

- Add cable fill capacity to any existing CPI Cable Distribution Spool (ref. p/n 15002-00x and 15003-00x). This device increases the 2" Diameter end flange to 3" in diameter.
- Quickly and easily attaches to the existing Cable Distribution Spool without the use of any tools. The Cable Spool Adapter Flange snaps, twists, and locks into a set of pre-existing slots on CPI's Cable Distribution Spools.
- Can be added to products that include Cable
  Distribution Spools including the 12100 Series and
  12101 Series Cable Runway
  Radius Drops and the
  13070-x19 Horizontal Wire
  Management Panel.

### **Adapter Flange**

The Adapter Flange is the latest enhancement to CPI's CatRack™ Wire Management System. It accommodates moves, adds, and changes to your network cabling by doubling the cable management capacity of any existing CPI Cable Distribution Spool. Many customers use Cable Distribution Spools on racks and wallboards to create smooth vertical to horizontal transitions for the patch cords and jumper cables that connect network hardware. The flange attaches to the spool without the use of any tools with a simple snap, twist, and click. Add a flange to either spool (ref. p/n 15002-00x or 15003-00x), the Cable Runway Cross-Member Radius Drop (ref. p/n 12100-xxx), the Cable Runway Stringer Radius Drop (ref. p/n 12101-xxx), or the 19" Horizontal Wire Management Panel (ref. p/n 13070-x19).

### Specifications:

- Attaches to 4" deep Cable Distribution Spool (15002-00x) or 1.5" deep Cable Distribution Spool (15003-00x).
- Available in a black or white finish.
- Manufactured from flame retardant composite material.
- Available individually or in boxes of 100.