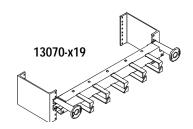

#### **FEATURES:**

- Add cable fill capacity to any existing CPI Cable Distribution Spool (ref. p/n 15002-00x and 15003-00x). This device increases the 2" Diameter end flange to 3" in diameter.
- Quickly and easily attaches to the existing Cable Distribution Spool without the use of any tools. The Cable Spool Adapter Flange snaps, twists, and locks into a set of pre-existing slots on CPI's Cable Distribution Spools.
- Can be added to products that include Cable
  Distribution Spools including the 12100 Series and
  12101 Series Cable Runway
  Radius Drops and the
  13070-x19 Horizontal Wire
  Management Panel.

### **Adapter Flange**

The Adapter Flange is the latest enhancement to CPI's CatRack™ Wire Management System. It accommodates moves, adds, and changes to your network cabling by doubling the cable management capacity of any existing CPI Cable Distribution Spool. Many customers use Cable Distribution Spools on racks and wallboards to create smooth vertical to horizontal transitions for the patch cords and jumper cables that connect network hardware. The flange attaches to the spool without the use of any tools with a simple snap, twist, and click. Add a flange to either spool (ref. p/n 15002-00x or 15003-00x), the Cable Runway Cross-Member Radius Drop (ref. p/n 12100-xxx), the Cable Runway Stringer Radius Drop (ref. p/n 12101-xxx), or the 19" Horizontal Wire Management Panel (ref. p/n 13070-x19).