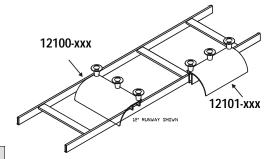

#### **FEATURES:**

- Add cable fill capacity to any existing CPI Cable Distribution Spool (ref. p/n 15002-00x and 15003-00x). This device increases the 2" Diameter end flange to 3" in diameter.
- Quickly and easily attaches to the existing Cable Distribution Spool without the use of any tools. The Cable Spool Adapter Flange snaps, twists, and locks into a set of pre-existing slots on CPI's Cable Distribution Spools.
- Can be added to products that include Cable
  Distribution Spools including the 12100 Series and
  12101 Series Cable Runway
  Radius Drops and the
  13070-x19 Horizontal Wire
  Management Panel.

### **Adapter Flange**

The Adapter Flange is the latest enhancement to CPI's CatRack™ Wire Management System. It accommodates moves, adds, and changes to your network cabling by doubling the cable management capacity of any existing CPI Cable Distribution Spool. Many customers use Cable Distribution Spools on racks and wallboards to create smooth vertical to horizontal transitions for the patch cords and jumper cables that connect network hardware. The flange attaches to the spool without the use of any tools with a simple snap, twist, and click. Add a flange to either spool (ref. p/n 15002-00x or 15003-00x), the Cable Runway Cross-Member Radius Drop (ref. p/n 12100-xxx), the Cable Runway Stringer Radius Drop (ref. p/n 12101-xxx), or the 19" Horizontal Wire Management Panel (ref. p/n 13070-x19).