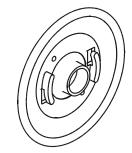

#### **FEATURES:**

- Add cable fill capacity to any existing CPI Cable Distribution Spool (ref. p/n 15002-00x and 15003-00x). This device increases the 2" Diameter end flange to 3" in diameter.
- Quickly and easily attaches to the existing Cable Distribution Spool without the use of any tools. The Cable Spool Adapter Flange snaps, twists, and locks into a set of pre-existing slots on CPI's Cable Distribution Spools.
- Can be added to products that include Cable
  Distribution Spools including the 12100 Series and
  12101 Series Cable Runway
  Radius Drops and the
  13070-x19 Horizontal Wire
  Management Panel.

### **Adapter Flange**

The Adapter Flange is the latest enhancement to CPI's CatRack™ Wire Management System. It accommodates moves, adds, and changes to your network cabling by doubling the cable management capacity of any existing CPI Cable Distribution Spool. Many customers use Cable Distribution Spools on racks and wallboards to create smooth vertical to horizontal transitions for the patch cords and jumper cables that connect network hardware. The flange attaches to the spool without the use of any tools with a simple snap, twist, and click. Add a flange to either spool (ref. p/n 15002-00x or 15003-00x), the Cable Runway Cross-Member Radius Drop (ref. p/n 12100-xxx), the Cable Runway Stringer Radius Drop (ref. p/n 12101-xxx), or the 19" Horizontal Wire Management Panel (ref. p/n 13070-x19).