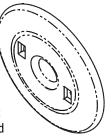

#### **FEATURES:**

- Add cable fill capacity to any existing CPI Cable Distribution Spool (ref. p/n 15002-00x and 15003-00x). This device increases the 2" Diameter end flange to 3" in diameter.
- Quickly and easily attaches to the existing Cable Distribution Spool without the use of any tools. The Cable Spool Adapter Flange snaps, twists, and locks into a set of pre-existing slots on CPI's Cable Distribution Spools.
- Can be added to products that include Cable
  Distribution Spools including the 12100 Series and
  12101 Series Cable Runway
  Radius Drops and the
  13070-x19 Horizontal Wire
  Management Panel.

### **Adapter Flange**

The Adapter Flange is the latest enhancement to CPI's CatRack™ Wire Management System. It accommodates moves, adds, and changes to your network cabling by doubling the cable management capacity of any existing CPI Cable Distribution Spool. Many customers use Cable Distribution Spools on racks and wallboards to create smooth vertical to horizontal transitions for the patch cords and jumper cables that connect network hardware. The flange attaches to the spool without the use of any tools with a simple snap, twist, and click. Add a flange to either spool (ref. p/n 15002-00x or 15003-00x), the Cable Runway Cross-Member Radius Drop (ref. p/n 12100-xxx), the Cable Runway Stringer Radius Drop (ref. p/n 12101-xxx), or the 19" Horizontal Wire Management Panel (ref. p/n 13070-x19).