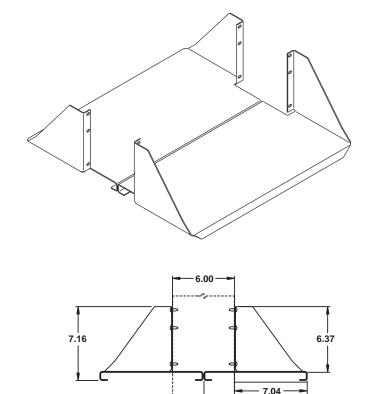

## **HEAVY-DUTY EQUIPMENT SHELF FOR 6" CHANNEL**

This shelf was added as a result of requests from users of our popular  $CatRack^{\mathsf{TM}}$  Deluxe Units. The shelf holds heavy equipment such as laser printers, large CPUs, power supplies, etc. Holds equipment up to 17"W x 20"D. Mounting hardware not included.

- Made of sturdy, lightweight .090" aluminum
- Holds up to 200 lb
- 20.08"D x 7.16"H. Fits 19" rack width
- Fits CatRack Deluxe Units (Series 66353)

| Part Number | Color          | Shipping Weight |
|-------------|----------------|-----------------|
| 19" Rack    |                |                 |
| 12293-119   | Gray           | 10 lb           |
| 12293-219   | Computer White | 10 lb           |
| 12293-519   | Clear          | 10 lb           |
| 12293-719   | Black          | 10 lb           |