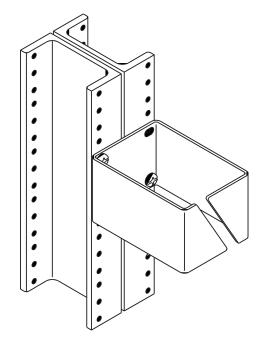

## **DOUBLE-WIDE CABLE RING**

Provides vertical cable management space between racks butted side-by-side by mounting to the hole pattern across two rack channels. Large size (2.8"W x 2.3"H x 4"D) larger cable bundles. Made of .090" thick aluminum with rounded edges to reduce cable insulation damage. Sold individually or in box of 100. Shipping weight approximately 4 oz. each and 25 lb for box of 100. Mounting hardware not included.

- Mounts to hole pattern across two rack channels
- Provides vertical cable management for larger cable bundles
- Use where vertical cabling section is not required

| Part Number  |            | Color          |
|--------------|------------|----------------|
| Individually | Box of 100 | Coloi          |
| 12228-101    | 12228-111  | Gray           |
| 12228-201    | 12228-211  | Computer white |
| 12228-501    | 12228-511  | Clear          |
| 12228-701    | 12228-711  | Black          |