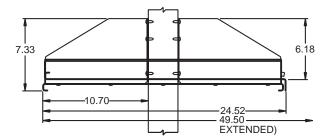

## EXTRA-EXTENDED SLIDING EQUIPMENT SHELF

Provides a solution to the problem of racking today's extra-large network servers. With a full 25" extension, it is easy to access the back of network servers (or other large equipment). Shipping weight is 20 lb for 19", 22 lb for 23", and 23 lb for 25".

NOTE: To prevent tipping, rack must be properly attached to floor.

- Extends 25" providing access to back of server
- Strong, lightweight aluminum construction holds up to 150 lb
- Shelf locks in closed or fully open position
- Ships fully assembled
- Mounting hardware not included
- Holds equipment up to 24" deep