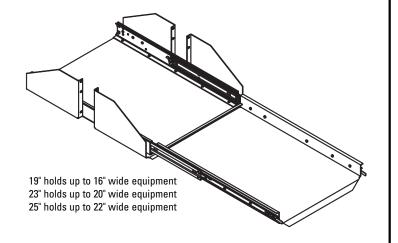

## EXTRA-EXTENDED SLIDING EQUIPMENT SHELF

Provides a solution to the problem of racking today's extra-large network servers. With a full 25" extension, it is easy to access the back of network servers (or other large equipment). Shipping weight is 20 lb for 19", 22 lb for 23", and 23 lb for 25".

NOTE: To prevent tipping, rack must be properly attached to floor.

- Extends 25" providing access to back of server
- Strong, lightweight aluminum construction holds up to 150 lb
- Shelf locks in closed or fully open position
- Ships fully assembled
- Mounting hardware not included
- Holds equipment up to 24" deep