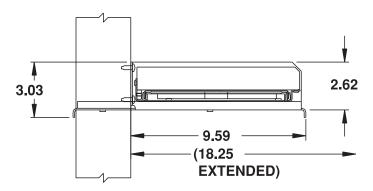

- Made of high strength, lightweight aluminum
- Fits up to 19.25"W x 9"D keyboards
- Mouse pad tray is 10"W x 8"D
- Mouse pad retracts out of the way when not in use
- Extends approximately 9" giving full access to keyboard