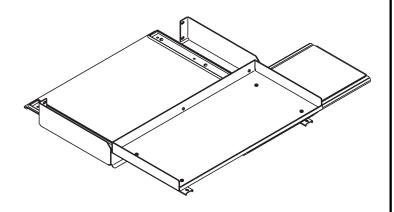

## 19" FULL SIZE SLIDING KEYBOARD & MOUSE TRAY

Convenient 19" rack mount tray for holding full size keyboard (up to 19.25" W) and mouse. Slide is mounted under shelf to provide maximum tray width. Sold individually. Shipping weight approximately 9 lb. Mounting hardware not included.

- Made of high strength, lightweight aluminum
- Fits up to 19.25"W x 9"D keyboards
- Mouse pad tray is 10"W x 8"D
- Mouse pad retracts out of the way when not in use
- Extends approximately 9" giving full access to keyboard