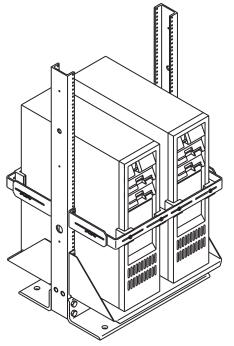

## TOWER CPU ADJUSTABLE TIE-DOWN BRACKETS

Protect and secure your valuable shelf mounted equipment with this tie-down bracket.

- Ideal for securing tower CPUs or other similarly shaped equipment from being bumped or moved from seismic activity
- Adjustable padded brackets hold two towers each
- Sold in pairs
- 12086 brackets hold equipment up to 22"D (560 mm)
- 12087 brackets hold equipment up to 27"D (690 mm)
- · Mounting hardware not included