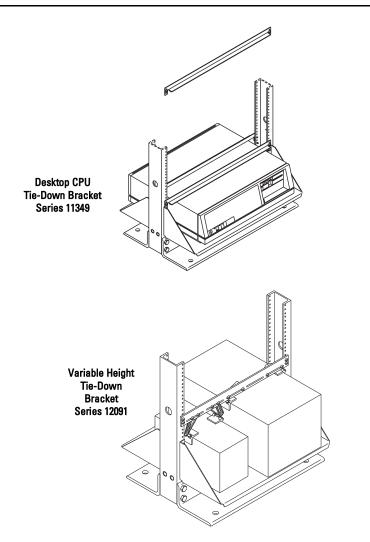

## **EQUIPMENT TIE-DOWN BRACKET**

Protect and secure your valuable shelf mounted equipment with this Tie-Down Bracket.

- Ideal for strapping down desktop CPUs or other similarly shaped equipment from being bumped, moved or from seismic activity
- Padded "L" shaped bracket will not scratch equipment
- Sold individually

| Part Number                      |           | Color |
|----------------------------------|-----------|-------|
| 19" Rack                         | 23" Rack  | Color |
| Desktop CPU Tie-Down Bracket     |           |       |
| 11349-119                        | 11349-123 | Gray  |
| 11349-219                        | 11349-223 | White |
| 11349-519                        | 11349-523 | Clear |
| 11349-719                        | 11349-723 | Black |
| Variable Height Tie-Down Bracket |           |       |
| 12091-119                        | 12091-123 | Gray  |
| 12091-219                        | 12091-223 | White |
| 12091-519                        | 12091-523 | Clear |
| 12091-719                        | 12091-723 | Black |