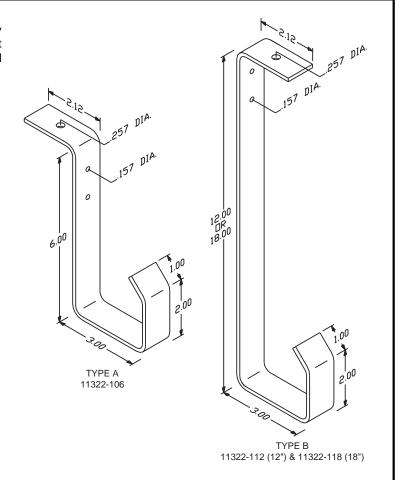

- Material is 1/8" x 1" steel strap with edges rolled to prevent damage to cable and wire insulation
- Color: gray (Contact CPI for other colors)
- Installation hardware not included

Part Number Dim A Description Type 11322-106 6" Α 6" J-Hook Bracket 11322-112 12" 12" J-Hook Bracket В В 11322-118 18" 18" J-Hook Bracket