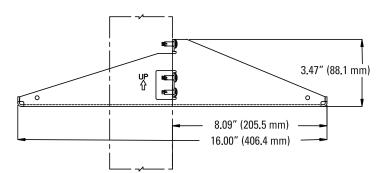

- Made of sturdy .090 aluminum
- Supports up to 40 lb
- Ideal for single sided racks
- Mounts to either front or back of rack channel face
- Mounting hardware not included
- 19" version holds equipment up to 17.25" wide
- 23" version holds equipment up to 21.25" wide
- 25" version holds equipment up to 23.25" wide