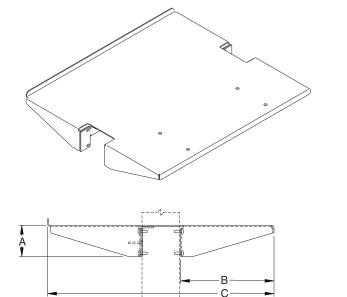

A 3.75" (95.3 mm) B 7.47" (189.7 mm) C 18.1" (459.7 mm)

| Part<br>Number | Color          | Shipping Weight<br>Ib (kg) |
|----------------|----------------|----------------------------|
| 19" Rack       |                |                            |
| 11245-119      | Gray           | 8 (3.6)                    |
| 11245-219      | Computer White | 8 (3.6)                    |
| 11245-519      | Clear          | 8 (3.6)                    |
| 11245-719      | Black          | 8 (3.6)                    |
| 23" Rack       |                |                            |
| 11245-123      | Gray           | 9 (4.1)                    |
| 11245-223      | Computer White | 9 (4.1)                    |
| 11245-523      | Clear          | 9 (4.1)                    |
| 11245-723      | Black          | 9 (4.1)                    |