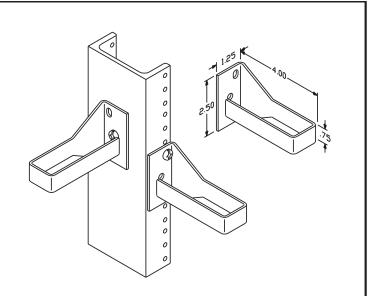

## Product Cut Sheet NARROW CABLE LOOP

Use these cable loops to hold and dress cable vertically. Attach to walls or racks where width is limited. Mounting hardware not included.

- Made of .090" thick aluminum with rounded edges to reduce cable insulation damage
- Sold individually or box of 100