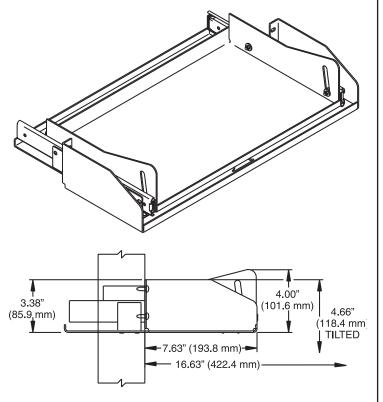

## TILTING KEYBOARD TRAY

This keyboard tray is designed to extend and rotate toward the user, offering a more comfortable operating angle. This allows for higher mounting and taller equipment to be used and still give comfortable access to the keyboard. Mounting hardware not included.

- Extends 9" giving full access to keyboard
- Retracts when not in use
- Holds keyboards up to 9.8" deep
- 19" version holds up to 16.1" wide keyboards
- 23" version holds up to 20.1" wide keyboards
- 25" version holds up to 20.1" wide keyboards