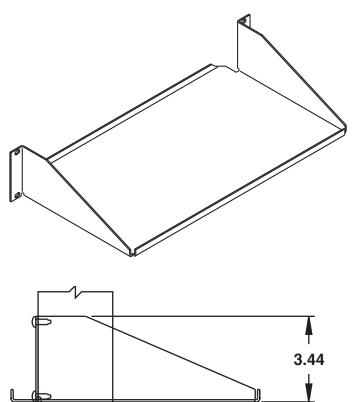

## Product Cut Sheet SMALL PERIPHERAL SHELF

This unique support shelf is designed to hold smaller pieces of equipment in a central location. Each shelf typically holds two units and allows a convenient cable run down the inside of the rack channel. Mounting hardware not included.

- Ideal for modems and other small components
- Holds equipment up to 17.35" wide by 9.82" deep
- Strong, lightweight aluminum construction holds up to 50 lb
- Sold individually

| Part Number | Color          | Shipping Weight |
|-------------|----------------|-----------------|
| 10758-101   | Gray           | 5 lb            |
| 10758-201   | Computer White | 5 lb            |
| 10758-501   | Clear          | 5 lb            |
| 10758-701   | Black          | 5 lb            |