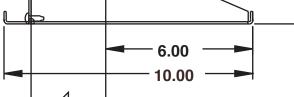

## Product Cut Sheet SMALL PERIPHERAL SHELF

This unique support shelf is designed to hold smaller pieces of equipment in a central location. Each shelf typically holds two units and allows a convenient cable run down the inside of the rack channel. Mounting hardware not included.

- Ideal for modems and other small components
- Holds equipment up to 17.35" wide by 9.82" deep
- Strong, lightweight aluminum construction holds up to 50 lb
- Sold individually

| Part Number | Color          | Shipping Weight |
|-------------|----------------|-----------------|
| 10758-101   | Gray           | 5 lb            |
| 10758-201   | Computer White | 5 lb            |
| 10758-501   | Clear          | 5 lb            |
| 10758-701   | Black          | 5 lb            |