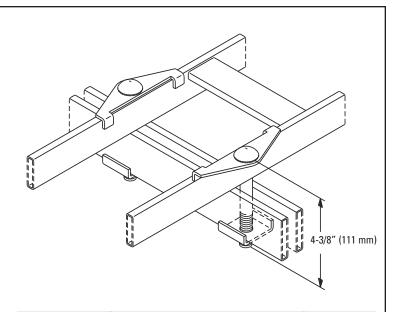

## MOUNTING KIT, AUXILIARY FRAMING CHANNEL/RUNWAY

For fastening cable runway to auxiliary framework. Material is steel finished with gold over zinc plating.

Sold in pairs

| Part Number | Description            | Shipping<br>Weight |
|-------------|------------------------|--------------------|
| 10709-001   | For 3/8" x 2" Bar      | 1 (0.5)            |
| 10709-003   | For 9/16" x 2" Channel | 1 (0.5)            |
| 10709-005   | For 1" x 2" Channel    | 1 (0.5)            |