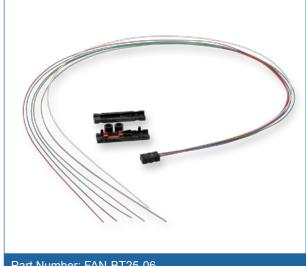

# **Buffer Tube Fan-Out Kits, Indoor**

6 F, 25-in legs

## CORNING

Corning Cable Systems Indoor Buffer Tube Fan-Out Kits are specifically designed for the termination of 6- and 12-fiber buffer tubes. These buffer tube fan-out kits provide the ultimate solution for those users who want to field-install connectors on 250 µm coated fibers. The kits provide the most compact, easy-to-install fan-out solution requiring no additional hardware or space than that required for terminating tight-buffered cables. Indoor Kits feature a 900 µm Fan-Out Assembly that is color-coded to match the fiber color scheme. The Fan-Out Assembly is available with 6- or 12-fiber units in lengths of 0.6 m (25-in) or 1.2 m (47-in). These different lengths provide the installer the flexibility needed for a variety of hardware options.

| Temperature Range |                                 |
|-------------------|---------------------------------|
| Operation         | 0 °C to 70 °C (32 °F to 158 °F) |

Part Number: FAN-BT25-06

## CORNING

| Design               |                                          |
|----------------------|------------------------------------------|
| Cable Type           | Cable with 250 µm fiber                  |
| Fiber Count          | 6                                        |
| Fan-Out Tubing Color | Blue, Orange, Green, Brown, Slate, White |

| Mechanical Specifications - Fan-Out Kit |                |
|-----------------------------------------|----------------|
| Furcation Length                        | 44.5 mm (1.75) |
| Tubing Length                           | 635 mm (25 in) |
| Tubing Outer Diameter                   | 0.9 mm         |