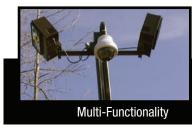

# **Additional Benefits of Pole Mounted Video Surveillance:**

- Video Surveillance Rated
- · High-Wind Resistance
- Multi-Functionality

Anchoring Jig (recommended for each pole ordered)

**PV1**Lightning Rod for Free-standing poles