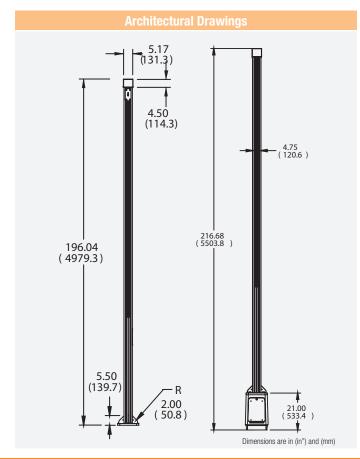

#### 18' Fixed Steel Pole:

#### P1800

Solid construction 16' steel pole with 2' transformer base NEMA enclosure. Base includes terminal strip, 115Vac to 24Vac transformer and surge protection

#### **SPECIFICATIONS:**

| Product Specifications   |                       |                                        |                     |                   |  |
|--------------------------|-----------------------|----------------------------------------|---------------------|-------------------|--|
| Construction             | P1600/P1800:          | Steel                                  |                     |                   |  |
| Dimensions               | P1600:                | 16 Feet Height                         | (4.75" x 4.75" Pole | + 12" x 12" Base) |  |
|                          | P1800:                | 18 Feet Height                         | (4.75" x 4.75" Pole | + 13" x 13" Base) |  |
| Weight                   | 1600/1800:            | 200 Lbs.                               | (90.72 Kg.)         |                   |  |
|                          | Base:                 | 34 Lbs.                                | (15 Kg.)            |                   |  |
| Loading                  | Max Load<br>Capacity: | 75 Lbs.                                | (90.72 Kg.)         |                   |  |
|                          | Max Wind<br>Load:     | 150 mph                                |                     |                   |  |
| Mounting<br>Plate        | Mounting<br>Pattern:  | 5.5" x 2" (4) 3/8"-16 threaded inserts |                     |                   |  |
|                          | Size:                 | 7" x 3.5"                              |                     |                   |  |
| Max<br>Housing<br>Height | P1600:                | 16.5'                                  |                     |                   |  |
|                          | P1800:                | 18.1'                                  |                     |                   |  |