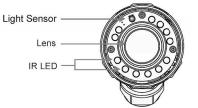

- IP Network video streaming in dua MPEG4 and JPEG compression simultaneously
- 30 frames per second video at 640 x 480
- IP66-rated weather-proof housing
- Built-in IR illuminators up to 15 meters
- Wide dynamic range CMOS sensor to handle virtually any lighting environment
- Three power sources including 802.3af PoE
- 3.3mm to 12mm Varifocal lens
- Digital I/O for external sensor and alarm
- Two-way audio by SIP protocol
- Removable IR-cut filter for day/night imaging