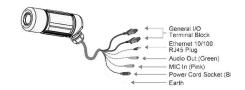

## IK-WB70A

| Built in lens                  | Vari-Focal (F=1.4 - 2.9, f= 3.3 - 12mm)                                                   |
|--------------------------------|-------------------------------------------------------------------------------------------|
| Angle of view(H)               | 23° to 85.2°                                                                              |
| Angle of view(V)               | 14.8° to 51.6°                                                                            |
| Zoom (Digital)                 | 4x digital                                                                                |
| Focus system                   | Manual                                                                                    |
| Sensor                         | 1/3.3 CMOS                                                                                |
| Effective Picture Element      | 640 x 480                                                                                 |
| Scanning System                | Progressive                                                                               |
| Image Compression              | JPEG/MPEG4 (5 steps)                                                                      |
| Audio I/O                      | Mic In, Line Out                                                                          |
| Illimination                   | 0 Lux with IR illuminators                                                                |
| Electric shutter               | 1/30 to 1/15,000 sec                                                                      |
| Day/Night imaging              | Yes (removable IR-cut filter)                                                             |
| White Balance                  | AWB                                                                                       |
| Gain AGC                       | Auto                                                                                      |
| Backlight compensation         | On                                                                                        |
| Flickerless                    | On                                                                                        |
|                                | Yes                                                                                       |
| Privacy mask  Motion detection | Yes                                                                                       |
| Motion detection               | res                                                                                       |
| Protocols supported            | TCP/ IP, HTTP, UPnP, RTSP/RTP/RTCP, IGMP, SMTP, FTP, DHCP, NTP, DNS, DDNS, PPPoE          |
| Internet protocol              | IPv4                                                                                      |
| MPEG4/JPEG                     | Simultaneous dual streaming                                                               |
| Maximum user access            | Up to 10                                                                                  |
| Image sizes                    | 640 x 480, 352 x 240, 176 x 144                                                           |
| Frame rate                     | 30 fps at 640 x 480                                                                       |
| FTPc frame rate                | 1 fps                                                                                     |
| Security                       | ID/password, HTTPS                                                                        |
| Multi-case/Unicast             | Yes                                                                                       |
| Alarm recording, email, FTP    | Yes                                                                                       |
| Recording at client PC         | Yes                                                                                       |
| Interface                      | 10BASE-T/100BASE-TX, RJ-45                                                                |
| Digital input/output           | 1 in, 1 out                                                                               |
| RS485                          | Yes                                                                                       |
| 1.0-100                        | 100                                                                                       |
| Dimensions (without shade)     | 7.09 (L) x 2.76 (W) x 2.76 (H) inches                                                     |
| Woight                         | 180 (L) x 70 (W) x 70 (H) mm                                                              |
| Weight                         | 969g (2.14 lbs)                                                                           |
| Ratings                        | IP66 (water, dust), RoHS, FCC/B, ICES-003                                                 |
| IR illuminators                | up to 15 meters                                                                           |
| Embedded OS                    | Linux<br>Windows WOK VD Viete                                                             |
| Available OS                   | Windows W2K, XP, Vista                                                                    |
| Power requirements             | DC 12V±10%, AC 24V ± 5%, and Power over Ethernet                                          |
| Power consumption              | 6W (max)                                                                                  |
| Accessories                    | AC adapter, Alignment sticker, anchor, I/O connector, quick start guide, manual, warranty |
|                                |                                                                                           |